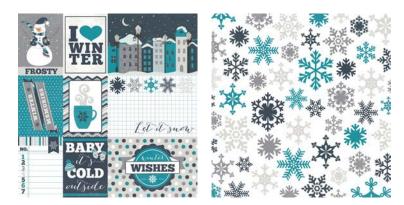

SW3801 | LET IT SNOW STICKER

SW3802 | LET IT SNOW JOURNALING

SW3803 | LET IT SNOW STRIPE

SW3804 | LET IT SNOW CITY SIDEWALK