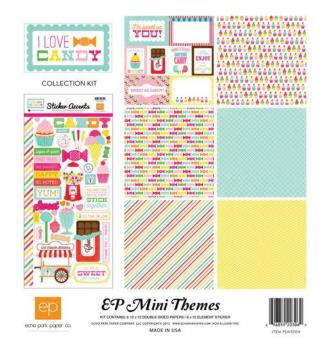

## Coordinating Distressed Solids

KC58018 | TEAL / GREEN

KC58019 | RED / ICE

SW3705 | I LOVE CANDY COLLECTION KIT

The perfect collection for anyone with a sweet tooth, the "I Love Candy" Mini Theme is a cheerfully bright compilation of all of your favorite confectionaries. Like a kid in a candy store, this collection will delight you with its whimsical candy imagery and playful patterns. Treat yourself to something sweet with this happy collection.