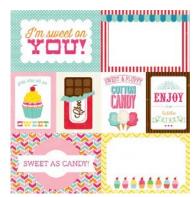

- sticker sheets, 1 6X6 pad, and 1 collection kit.

© 2013 Echo Park Paper | www.echoparkpaper.com



Distributed in the UK and Europe by Stampbox ltd tel: 01435 830176 www.stampbox.biz







KC58016 | 12 x 12 COLLECTION KIT

KC58014 | 12 x 12 ELEMENT STICKER

KC58015 | 12 x 12 ALPHA STICKER

## Coordinating Distressed Solids







KC58018 | TEAL / GREEN



KC58019 | RED / ICE





SW3705 | I LOVE CANDY COLLECTION KIT

The perfect collection for anyone with a sweet tooth, the "I Love Candy" Mini Theme is a cheerfully bright compilation of all of your favorite confectionaries. Like a kid in a candy store, this collection will delight you with its whimsical candy imagery and playful patterns. Treat yourself to something sweet with this happy collection.





SW3701 | I LOVE CANDY STICKER





## SW3702 | CANDY JOURNALING





## SW3703 | CANDY SWEETS



SW3704 | CANDY STRIPE





SW3805 | LET IT SNOW COLLECTION KIT

Is the weather outside just frightful? Then make memories delightful! Now you can chill out with the charming "Let it Snow" Mini Theme collection. This cool, winter themed release is perfect for documenting your favorite cold weather activities including ice skating, sledding, snow forts, and more. Go ahead and let it snow, we're ready for some fun!





SW3801 | LET IT SNOW STICKER



SW3802 | LET IT SNOW JOURNALING



SW3803 | LET IT SNOW STRIPE



SW3804 | LET IT SNOW CITY SIDEWALK