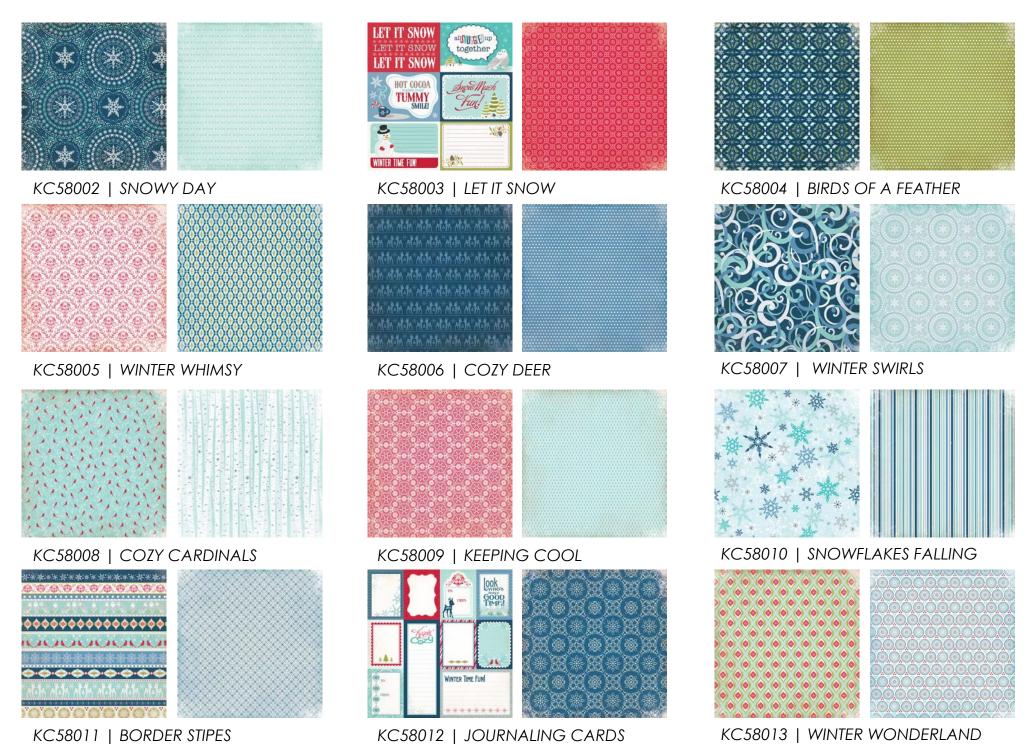

"**Keepin' Cozy**," includes 12 double-sided patterned papers, 3 double-sided distressed solid papers, 2 - sticker sheets, 1 6X6 pad, and 1 collection kit.

© 2013 Echo Park Paper | www.echoparkpaper.com

Distributed in the UK and Europe by Stampbox ltd tel: 01435 830176 www.stampbox.biz

KC58016 | 12 x 12 COLLECTION KIT

KC58014 | 12 x 12 ELEMENT STICKER

KC58015 | 12 x 12 ALPHA STICKER