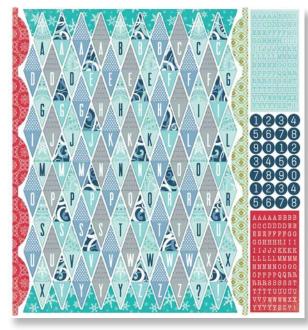

"**Keepin' Cozy**," includes 12 double-sided patterned papers, 3 double-sided distressed solid papers, 2 - sticker sheets, 1 6X6 pad, and 1 collection kit.

© 2013 Echo Park Paper | www.echoparkpaper.com

Distributed in the UK and Europe by Stampbox ltd tel: 01435 830176 www.stampbox.biz

KC58016 | 12 x 12 COLLECTION KIT

KC58014 | 12 x 12 ELEMENT STICKER

KC58015 | 12 x 12 ALPHA STICKER