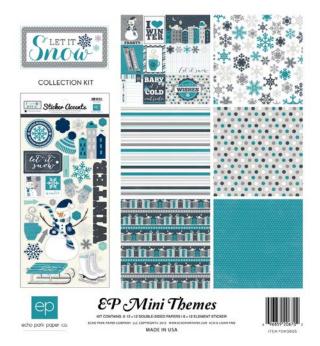

## SW3703 | CANDY SWEETS

SW3704 | CANDY STRIPE

SW3805 | LET IT SNOW COLLECTION KIT

Is the weather outside just frightful? Then make memories delightful! Now you can chill out with the charming "Let it Snow" Mini Theme collection. This cool, winter themed release is perfect for documenting your favorite cold weather activities including ice skating, sledding, snow forts, and more. Go ahead and let it snow, we're ready for some fun!

SW3801 | LET IT SNOW STICKER

SW3802 | LET IT SNOW JOURNALING

SW3803 | LET IT SNOW STRIPE

SW3804 | LET IT SNOW CITY SIDEWALK