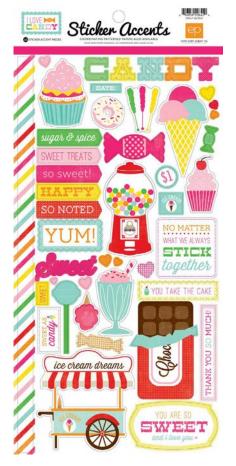

sided distressed solid papers, 2 - sticker sheets, 1 6X6 pad, and 1 collection kit.

© 2013 Echo Park Paper | www.echoparkpaper.com



Distributed in the UK and Europe by Stampbox ltd tel: 01435 830176 www.stampbox.biz







KC58016 | 12 x 12 COLLECTION KIT

KC58014 | 12 x 12 ELEMENT STICKER

KC58015 | 12 x 12 ALPHA STICKER

## Coordinating Distressed Solids







KC58018 | TEAL / GREEN



KC58019 | RED / ICE





SW3705 | I LOVE CANDY COLLECTION KIT

The perfect collection for anyone with a sweet tooth, the "I Love Candy" Mini Theme is a cheerfully bright compilation of all of your favorite confectionaries. Like a kid in a candy store, this collection will delight you with its whimsical candy imagery and playful patterns. Treat yourself to something sweet with this happy collection.





SW3701 | I LOVE CANDY STICKER





## SW3702 | CANDY JOURNALING





## SW3703 | CANDY SWEETS



SW3704 | CANDY STRIPE





SW3805 | LET IT SNOW COLLECTION KIT

Is the weather outside just frightful? Then make memories delightful! Now you can chill out with the charming "Let it Snow" Mini Theme collection. This cool, winter themed release is perfect for documenting your favorite cold weather activities including ice skating, sledding, snow forts, and more. Go ahead and let it snow, we're ready for some fun!





SW3801 | LET IT SNOW STICKER



SW3802 | LET IT SNOW JOURNALING



SW3803 | LET IT SNOW STRIPE



SW3804 | LET IT SNOW CITY SIDEWALK