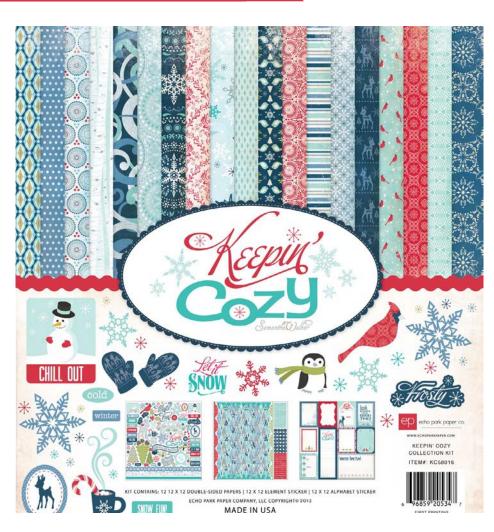

## Introducing

It might be cold outside, but we're "**Keepin' Cozy**" with a collection dedicated to the winter season. You might spot a cardinal or two, a few friendly deer, and lots of falling snowflakes as we venture into the winter woods. Warm up this season with this cozy collection guaranteed to make any winter memory even more magical.

"**Keepin' Cozy**," includes 12 double-sided patterned papers, 3 double-sided distressed solid papers, 2 - sticker sheets, 1 6X6 pad, and 1 collection kit.

© 2013 Echo Park Paper | www.echoparkpaper.com

Distributed in the UK and Europe by Stampbox ltd tel: 01435 830176 www.stampbox.biz

KC58016 | 12 x 12 COLLECTION KIT

KC58014 | 12 x 12 ELEMENT STICKER

KC58015 | 12 x 12 ALPHA STICKER