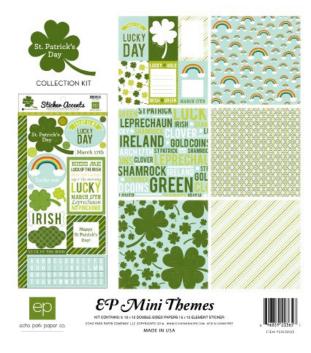

SW4002 | HOPPITY JOURNALING

SW4003 | HIPPITY STRIPE

ep

SW4004 | EASTER BUNNIES

© 2014 Echo Park Paper | www.echoparkpaper.com

SW3905 | ST. PATRICKS COLLECTION KIT

It's your lucky day! What's better than a pot of gold? This "**St. Patrick's Day**" collection. This magical release is filled with four leaf clovers, rainbows and beautiful patterns. With a pinch of bold typography sprinkled throughout, this delightful Mini Theme contains all you'll need to document the "wearin'oh the green.

SW3901 | ST. PATRICKS STICKERS

SW3902 | ST. PATRICK'S JOURNALING

SW3903 | ST. PATRICK'S WORDS

SW3904 | ST. PATRICKS CLOVERS

SW4002 | HOPPITY JOURNALING A & B

© 2014 Echo Park Paper | www.echoparkpaper.com

SW4003 | HIPPITY STRIPE A & B