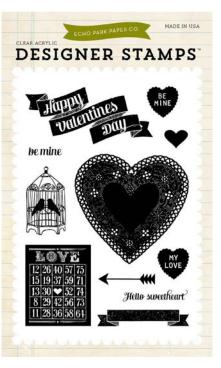

## Introducing

LIL77030 | Anchor Heart Die

LIL77031 | Love Confetti Die Set

LIL77032 | Lucky In Love Die Set

LIL77033 | Hello Sweetheart 4x6 Stamp

© 2014 Echo Park Paper | www.echoparkpaper.com

LIL77002 | JOURNALING CARDS A & B