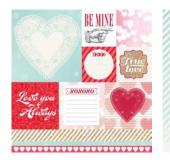

"Lucky In Love," includes 6 double-sided patterned papers, 2 - sticker sheets, 3 designer dies, 1 4X6 stamp set, and 1 collection kit.

© 2014 Echo Park Paper | www.echoparkpaper.com

LIL77002 | JOURNALING CARDS

LIL77003 | LOVELY CIRCLES

LIL77004 | BE MINE

LIL77005 | SWEET HEARTS

LIL77006 | LOVE THIS

LIL77007 | PINK HEARTS

LIL77014 | 12 x 12 ELEMENT STICKER

LIL77015 | 12 x 12 ALPHA STICKER