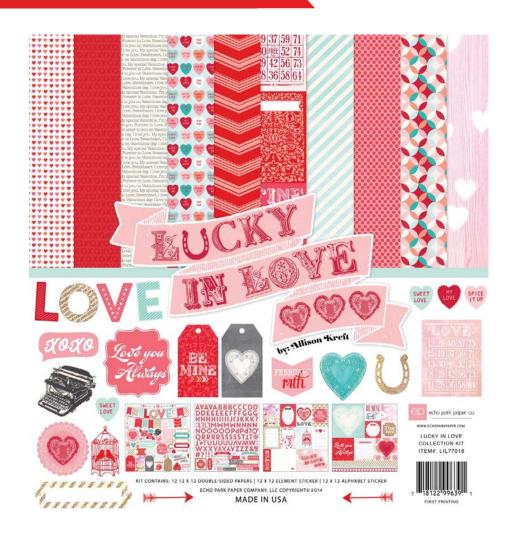

## Introducing

Do you believe in love at first sight? You might after you see this hip reveal. The "Lucky In Love" collection is as cool as it gets. With a mix of traditional and trendy patterns and elements, this love-themed release works well for both Valentine's Day and Anniversaries. Tell your own love story with a collection designed to highlight your cherished memories. Or send those you love personalized cards full of heart. No matter what you make with this collection, they're going to love it!

"Lucky In Love," includes 6 double-sided patterned papers, 2 - sticker sheets, 3 designer dies, 1 4X6 stamp set, and 1 collection kit.

© 2014 Echo Park Paper | www.echoparkpaper.com

LIL77002 | JOURNALING CARDS

LIL77003 | LOVELY CIRCLES

LIL77004 | BE MINE

LIL77005 | SWEET HEARTS

LIL77006 | LOVE THIS

LIL77007 | PINK HEARTS

LIL77014 | 12 x 12 ELEMENT STICKER

LIL77015 | 12 x 12 ALPHA STICKER

## Introducing

LIL77030 | Anchor Heart Die

LIL77031 | Love Confetti Die Set

LIL77032 | Lucky In Love Die Set

LIL77033 | Hello Sweetheart 4x6 Stamp

© 2014 Echo Park Paper | www.echoparkpaper.com

LIL77002 | JOURNALING CARDS A & B