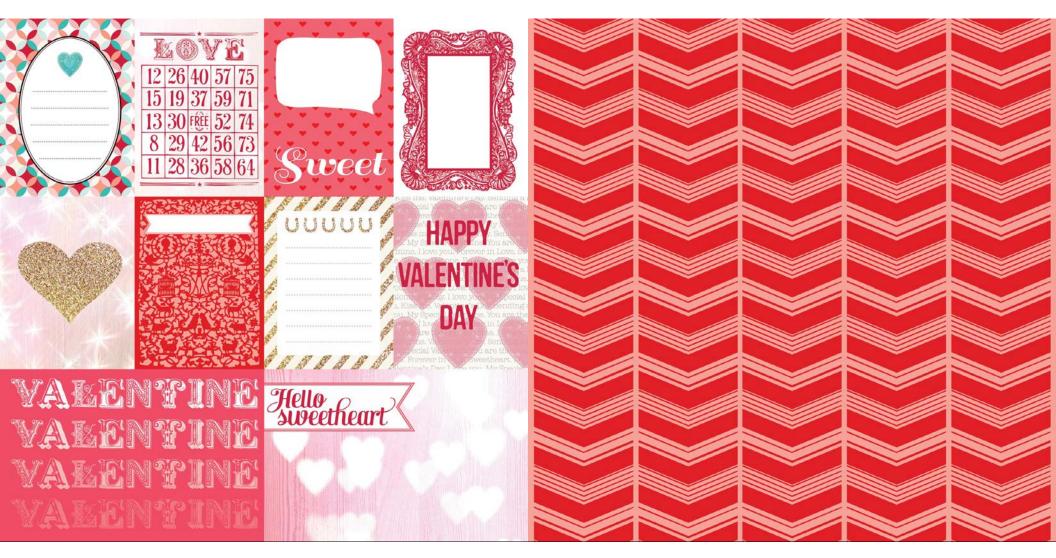

"Lucky In Love," includes 6 double-sided patterned papers, 2 - sticker sheets, 3 designer dies, 1 4X6 stamp set, and 1 collection kit.

© 2014 Echo Park Paper | www.echoparkpaper.com

LIL77002 | JOURNALING CARDS

LIL77003 | LOVELY CIRCLES

LIL77004 | BE MINE

LIL77005 | SWEET HEARTS

LIL77006 | LOVE THIS

LIL77007 | PINK HEARTS

LIL77014 | 12 x 12 ELEMENT STICKER

LIL77015 | 12 x 12 ALPHA STICKER