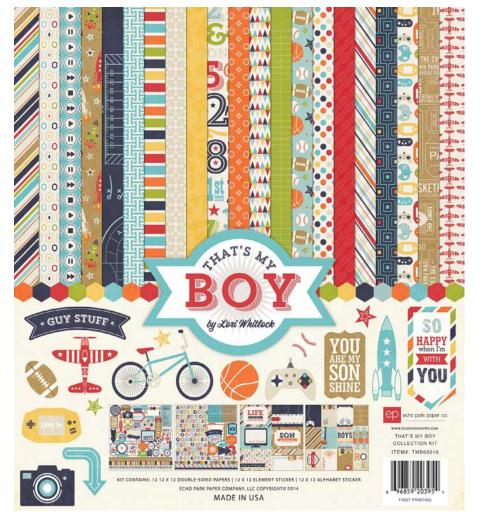

3

KHAT'S MA BOY by Lori Whitlock

That's right. He's all yours. Perhaps he prefers a game of one-on-one. Or maybe he'd rather spend the day playing video games. Whatever your boy likes doing, it's all in this collection. The "**That's My Boy**" collection includes icons and images ranging from video game controllers, to rocket ships, to his favorite sports making it the perfect choice for any boy. This masculine release is sure to appeal to both little boys and the "grown up" boys in your life.

"**That's My Boy**," includes 12 double-sided patterned papers, 3 double-sided distressed solid papers, 2 - sticker sheets, 1 6X6 pad, and 1 collection kit.

© 2014 Echo Park Paper | www.echoparkpaper.com