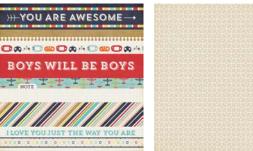

# TMB60010 | PLAID

TMB60013 | BOY BORDER STRIPS

TMB60014 | 12 x 12 ELEMENT STICKER

TMB60015 | 12 x 12 ALPHA STICKER

TMB60011 | YOU ROCK A & B

© 2014 Echo Park Paper | www.echoparkpaper.com

TMB60012 | ADVENTURE A & B

© 2014 Echo Park Paper | www.echoparkpaper.com

TMB60013 | BOY BORDER STRIPS A & B

© 2014 Echo Park Paper | www.echoparkpaper.com