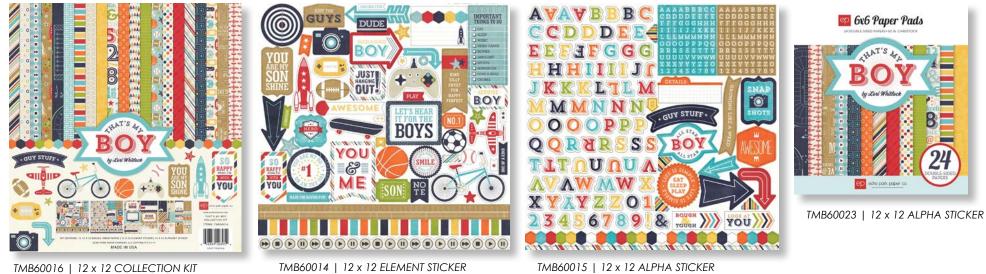

"**That's My Boy**," includes 12 double-sided patterned papers, 3 double-sided distressed solid papers, 2 - sticker sheets, 1 6X6 pad, and 1 collection kit.

© 2014 Echo Park Paper | www.echoparkpaper.com

# TMB60010 | PLAID

TMB60013 | BOY BORDER STRIPS

TMB60014 | 12 x 12 ELEMENT STICKER

TMB60015 | 12 x 12 ALPHA STICKER