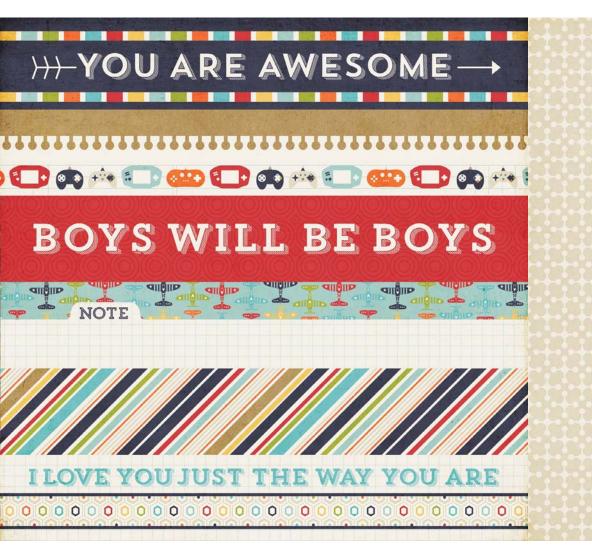

# TMB60010 | PLAID

TMB60013 | BOY BORDER STRIPS

TMB60014 | 12 x 12 ELEMENT STICKER

TMB60015 | 12 x 12 ALPHA STICKER

TMB60011 | YOU ROCK A & B

© 2014 Echo Park Paper | www.echoparkpaper.com

TMB60012 | ADVENTURE A & B

© 2014 Echo Park Paper | www.echoparkpaper.com

TMB60013 | BOY BORDER STRIPS A & B

© 2014 Echo Park Paper | www.echoparkpaper.com