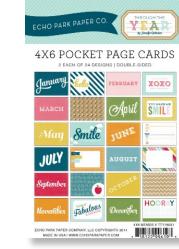

# TTY76015 | 12 x 12 ALPHA STICKER

TTY76030 | 3X4 MEMO

Netter

ECHO PARK PAPER CO.

MADE IN URAL

**3X4 POCKET PAGE CARDS** 2 FACH OF 24 DESIGNS LOOUBLE-SIDED

YEAP

\*

TTY76031 | 4X6 MEMO

© 2014 Echo Park Paper | www.echoparkpaper.com Distributed in the UK & Europe by Stampbox Ltd tel: 01435 830176 www.stampbox.co.uk

TTY76036 | JAN-JUNE MONTHS DIE SET

TTY76034 | THROUGH THE YEAR DIE SET