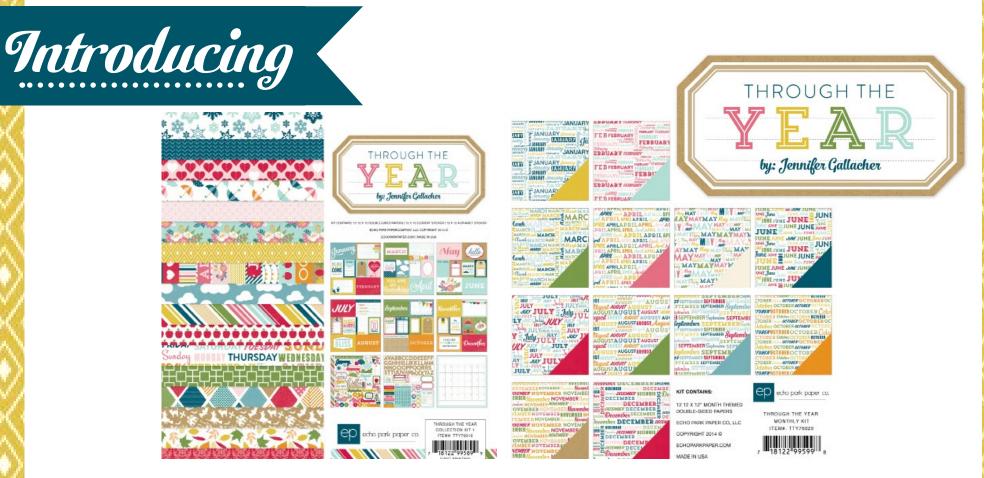

Capture your memories throughout the year with this exciting new collection. With themed elements and papers, as well as, dynamic, go-with-everything patterns, you can both document your monthly memories in your scrapbooks or create your own personalized calendar. This release includes a traditional collection kit, coordinating die cut "Pocket Page Cards," and a monthly paper pack. Look for matching dies, stamps, and other "Designer Products" that will make your seasonal projects shine.

"**Through The Year**," includes 24 double-sided patterned papers, 2 - sticker sheets, 3X4 memo card set, 4X6 memo card set, 4 designer dies, 1 4X6 stamp set, and 2 collection kit.

© 2014 Echo Park Paper | www.echoparkpaper.com