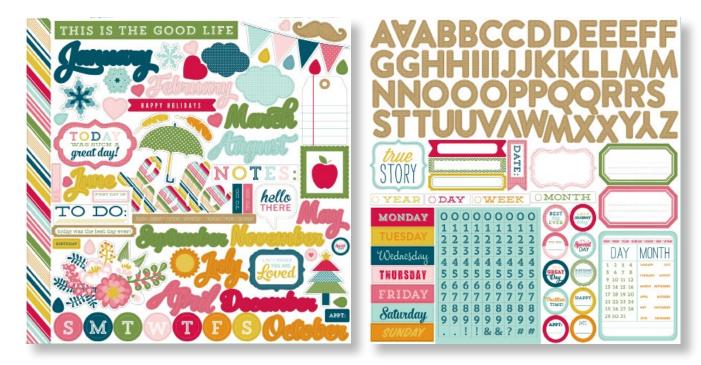

TTY76028 | DECEMBER

TTY76027 | NOVEMBER Distributed in the UK & Europe by Stampbox Ltd tel: 01435 830176 www.stampbox.co.uk

TTY76014 | 12 x 12 ELEMENT STICKER

# TTY76015 | 12 x 12 ALPHA STICKER

TTY76030 | 3X4 MEMO

Netter

ECHO PARK PAPER CO.

MADE IN URAL

**3X4 POCKET PAGE CARDS** 2 FACH OF 24 DESIGNS LOOUBLE-SIDED

YEAP

\*