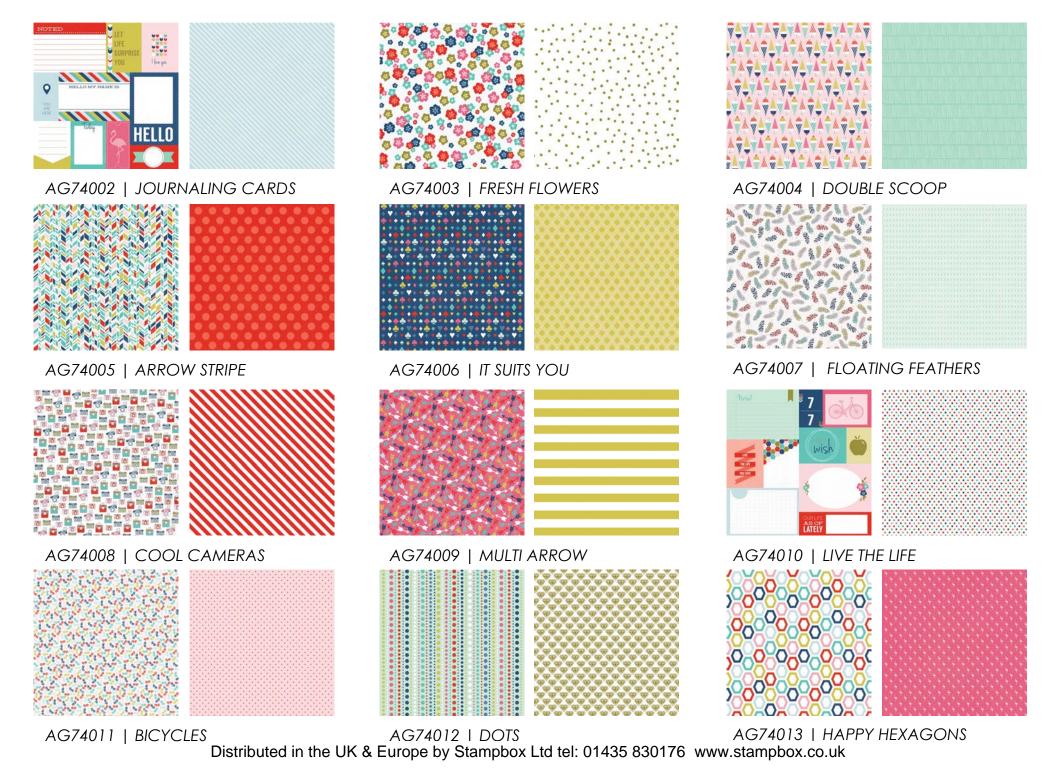

AG74002 | JOURNALING CARDS A & B

AG74003 | FRESH FLOWERS A & B

AG74004 | DOUBLE SCOOP A & B

AG74005 | ARROW STRIPE A & B

AG74006 | IT SUITS YOU A & B

AG74007 | FLOATING FEATHERS A & B

AG74008 | COOL CAMERAS A & B

AG74009 | MULTI ARROW A & B

AG74010 | LIVE THE LIFE A & B

AG74011 | BICYCLES A & B

AG74012 | DOTS A & B

AG74013 | HAPPY HEXAGONS A & B

AG74017 | PINK / TEAL A & B

AG74018 | NAVY / MINT A & B

AG74019 | RED / LT. PINK A & B