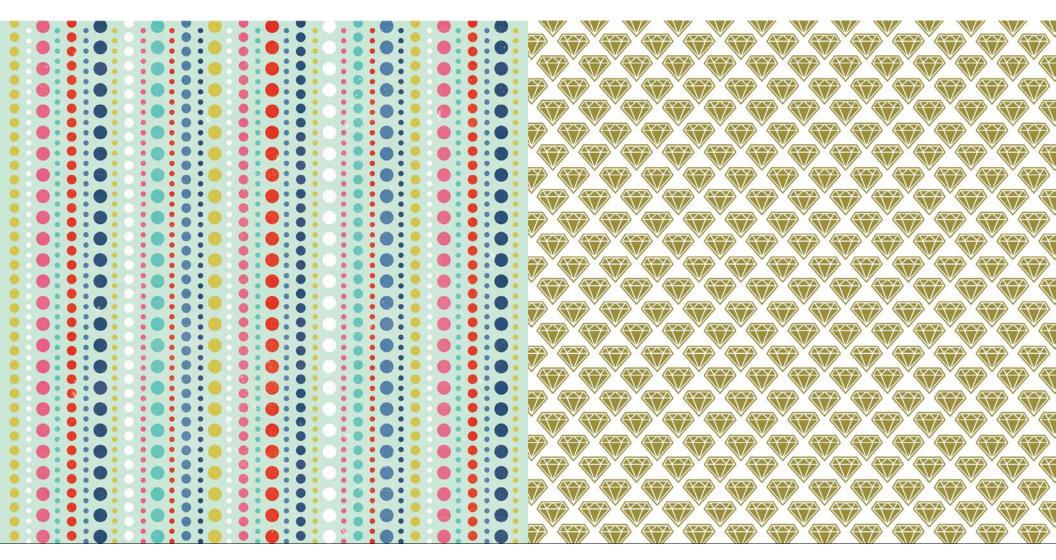

AG74009 | MULTI ARROW A & B

AG74010 | LIVE THE LIFE A & B

AG74011 | BICYCLES A & B

AG74012 | DOTS A & B

AG74013 | HAPPY HEXAGONS A & B

AG74017 | PINK / TEAL A & B

AG74018 | NAVY / MINT A & B

AG74019 | RED / LT. PINK A & B