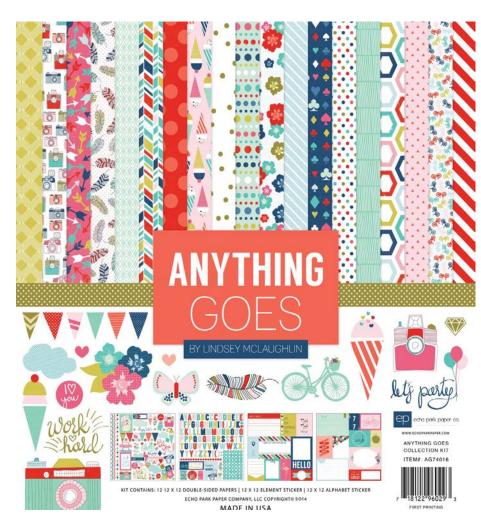

## ANYTHING GOES

BY LINDSEY MCLAUGHLIN

It's your life, and when it comes to you and the things you like to do "Anything Goes." This fabulous new collection from Echo Park includes whimsical hand-drawn elements in a fresh color palette. Icons range from diamonds, to butterflies, to cameras, and more. Document your favorite everyday activities with this charming new collection dedicated to working hard and playing hard. Share a little more of you with this dynamic collection!

"Anything Goes," includes 12 double-sided patterned papers, 3 double-sided distressed solid papers, 2 - sticker sheets, 1 6X6 pad, 1 brad pack, 1 6X13 chipboard, 1 designer dies, 1 designer die and stamp set, 1 4X6 stamp set, and 1 collection kit.

© 2014 Echo Park Paper | www.echoparkpaper.com

AG74023 | Paper Pad

AG74016 | 12 x 12 COLLECTION KIT

AG74014 | 12 x 12 ELEMENT STICKER

AG74015 | 12 x 12 ALPHA STICKER