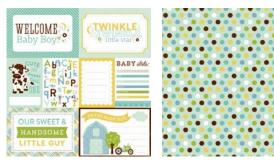

#### BJBT78016 | 12 x 12 COLLECTION KIT

BJBT78014 | 12 x 12 ELEMENT STICKER

BJBT78023 6"x 6" PAPER PAD

BJBT78015 | 12 x 12 ALPHA STICKER

This latest release is as cute as a button and perfect for your new addition. Please join us in welcoming the new "**Bundle of Joy: New Addition**" collection. The boy version of this release includes farm animals, night-time icons, and baby animals that are just as sweet as can be. A masculine blue, green, and yellow color scheme fill this charming collection with playful whimsy. Celebrate the arrival of your little man with this darling collection dedicated to your baby boy.