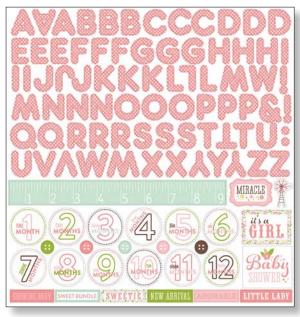

### BJGT79016 | 12 x 12 COLLECTION KIT

BJGT79014 | 12 x 12 ELEMENT STICKER

BJGT79023 6"x 6" PAPER PAD

#### BJGT79015 | 12 x 12 ALPHA STICKER

We're brining you pure joy and happiness with our latest addition. The new "**Bundle of Joy: New Addition**" collection is perfect for your sweet baby girl. With a delicate pink, green, and yellow color scheme, this collection will be a welcome addition to your baby scrapbook and cards. Celebrate your little one's arrival with scrapbooks decorated with tiny flowers and sweet baby animals. Dress up your announcements and tell the world about your exciting news with this beautiful collection.