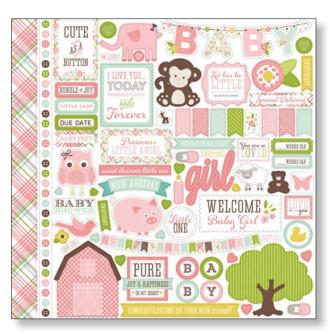

### BJGT79016 | 12 x 12 COLLECTION KIT

BJGT79014 | 12 x 12 ELEMENT STICKER

BJGT79023 6"x 6" PAPER PAD

#### BJGT79015 | 12 x 12 ALPHA STICKER

We're brining you pure joy and happiness with our latest addition. The new "**Bundle of Joy: New Addition**" collection is perfect for your sweet baby girl. With a delicate pink, green, and yellow color scheme, this collection will be a welcome addition to your baby scrapbook and cards. Celebrate your little one's arrival with scrapbooks decorated with tiny flowers and sweet baby animals. Dress up your announcements and tell the world about your exciting news with this beautiful collection.