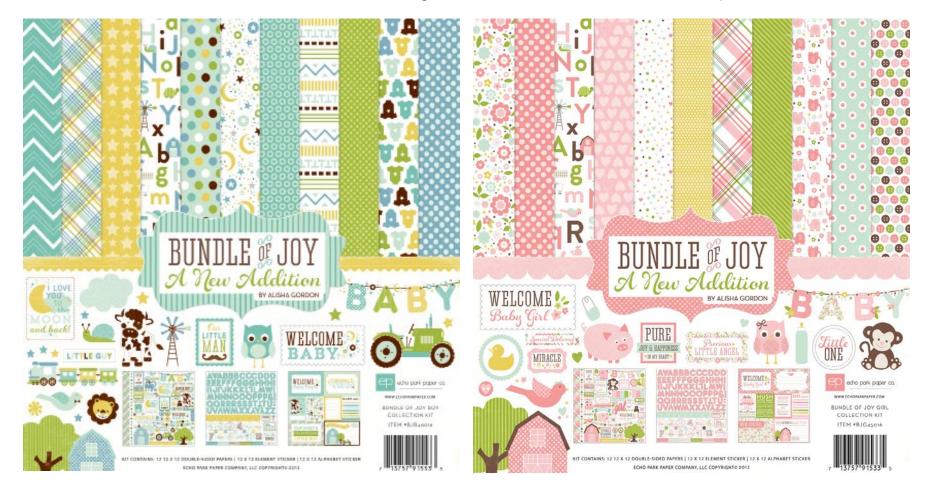

Announcing our latest addition to the Echo Park Paper family! The "**Bundle** of Joy: New Addition" collection is as sweet as can be. Once again we've designed a version for baby boys and a second version for baby girls. With icons and elements that celebrate new life and all things baby, these sweet collections are perfect for creating announcements, documenting baby's life, and sharing the news with friends in a handmade card. Spread the exciting news with two collections that are clearly heaven sent.

#### BJBT78016 | 12 x 12 COLLECTION KIT

BJBT78014 | 12 x 12 ELEMENT STICKER

BJBT78023 6"x 6" PAPER PAD

BJBT78015 | 12 x 12 ALPHA STICKER

This latest release is as cute as a button and perfect for your new addition. Please join us in welcoming the new "**Bundle of Joy: New Addition**" collection. The boy version of this release includes farm animals, night-time icons, and baby animals that are just as sweet as can be. A masculine blue, green, and yellow color scheme fill this charming collection with playful whimsy. Celebrate the arrival of your little man with this darling collection dedicated to your baby boy.

#### BJGT79015 | 12 x 12 ALPHA STICKER

We're brining you pure joy and happiness with our latest addition. The new "**Bundle of Joy: New Addition**" collection is perfect for your sweet baby girl. With a delicate pink, green, and yellow color scheme, this collection will be a welcome addition to your baby scrapbook and cards. Celebrate your little one's arrival with scrapbooks decorated with tiny flowers and sweet baby animals. Dress up your announcements and tell the world about your exciting news with this beautiful collection.