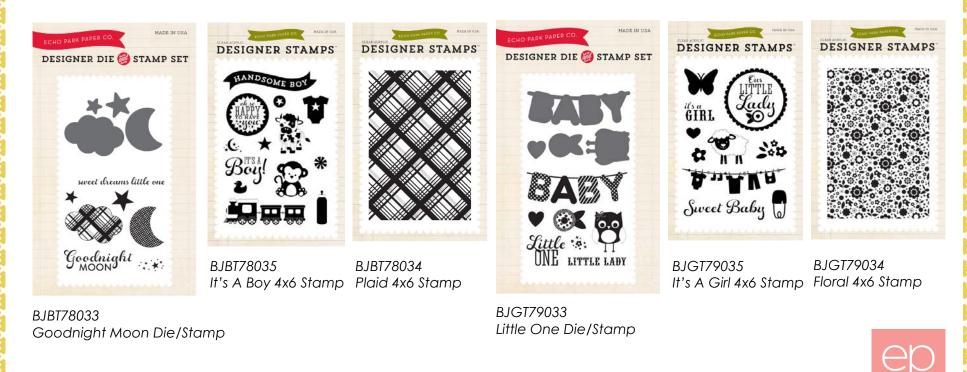

BJGT79022 LAYERED CHIPBOARD

BJGT79026 Washi Tape | Plaid

BJGT79027 Washi Tape | Alphabet

ер

© 2015 Echo Park Paper | www.echoparkpaper.com

BJBT78031 Snail Die Set

e Set BJB

BJBT78030 Turtle Die Set

BJBT78032 Baby Bib & Bottle Die Set

BJGT79031 Monkey Die Set

BJGT79030 Flower Die Set #3

DESIGNER DIES

BJGT79032 Baby Onsie Die Set

© 2015 Echo Park Paper | www.echoparkpaper.com

BJBT78002 | WELCOME BABY BOY A & B