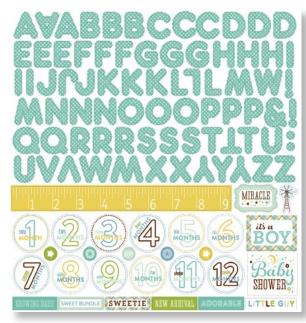

#### BJBT78016 | 12 x 12 COLLECTION KIT

BJBT78014 | 12 x 12 ELEMENT STICKER

BJBT78023 6"x 6" PAPER PAD

BJBT78015 | 12 x 12 ALPHA STICKER

This latest release is as cute as a button and perfect for your new addition. Please join us in welcoming the new "**Bundle of Joy: New Addition**" collection. The boy version of this release includes farm animals, night-time icons, and baby animals that are just as sweet as can be. A masculine blue, green, and yellow color scheme fill this charming collection with playful whimsy. Celebrate the arrival of your little man with this darling collection dedicated to your baby boy.