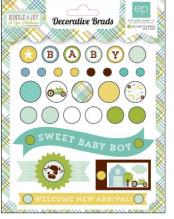

#### BJBT78016 | 12 x 12 COLLECTION KIT

BJBT78014 | 12 x 12 ELEMENT STICKER

BJBT78023 6"x 6" PAPER PAD

BJBT78015 | 12 x 12 ALPHA STICKER

This latest release is as cute as a button and perfect for your new addition. Please join us in welcoming the new "**Bundle of Joy: New Addition**" collection. The boy version of this release includes farm animals, night-time icons, and baby animals that are just as sweet as can be. A masculine blue, green, and yellow color scheme fill this charming collection with playful whimsy. Celebrate the arrival of your little man with this darling collection dedicated to your baby boy.

This set includes 6 papers, 3 solid papers, 2 stickers sheets, 1 6 x 6 pad, 1 6 x 6 dots and stripes pad, 1 set of assorted brads, 2 washi tape rolls, 1 set of enamel dots, 1 sheet of chipboard accents, and 1 collection kit.