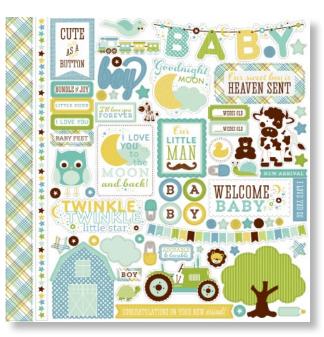

Announcing our latest addition to the Echo Park Paper family! The "**Bundle** of Joy: New Addition" collection is as sweet as can be. Once again we've designed a version for baby boys and a second version for baby girls. With icons and elements that celebrate new life and all things baby, these sweet collections are perfect for creating announcements, documenting baby's life, and sharing the news with friends in a handmade card. Spread the exciting news with two collections that are clearly heaven sent.



© 2015 Echo Park Paper | www.echoparkpaper.com



#### BJBT78016 | 12 x 12 COLLECTION KIT





BJBT78014 | 12 x 12 ELEMENT STICKER



BJBT78023 6"x 6" PAPER PAD



BJBT78015 | 12 x 12 ALPHA STICKER

This latest release is as cute as a button and perfect for your new addition. Please join us in welcoming the new "**Bundle of Joy: New Addition**" collection. The boy version of this release includes farm animals, night-time icons, and baby animals that are just as sweet as can be. A masculine blue, green, and yellow color scheme fill this charming collection with playful whimsy. Celebrate the arrival of your little man with this darling collection dedicated to your baby boy.

This set includes 6 papers, 3 solid papers, 2 stickers sheets, 1 6 x 6 pad, 1 6 x 6 dots and stripes pad, 1 set of assorted brads, 2 washi tape rolls, 1 set of enamel dots, 1 sheet of chipboard accents, and 1 co