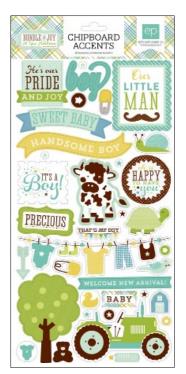

This set includes 6 papers, 3 solid papers, 2 stickers sheets, 1 6 x 6 pad, 1 6 x 6 dots and stripes pad, 1 set of assorted brads, 2 washi tape rolls, 1 set of enamel dots, 1 sheet of chipboard accents, and 1 collection kit.