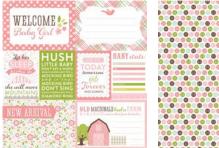

#### BJGT79015 | 12 x 12 ALPHA STICKER

We're brining you pure joy and happiness with our latest addition. The new "**Bundle of Joy: New Addition**" collection is perfect for your sweet baby girl. With a delicate pink, green, and yellow color scheme, this collection will be a welcome addition to your baby scrapbook and cards. Celebrate your little one's arrival with scrapbooks decorated with tiny flowers and sweet baby animals. Dress up your announcements and tell the world about your exciting news with this beautiful collection.