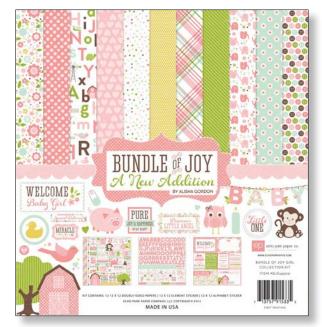

#### BJBT78016 | 12 x 12 COLLECTION KIT

BJBT78014 | 12 x 12 ELEMENT STICKER

BJBT78023 6"x 6" PAPER PAD

BJBT78015 | 12 x 12 ALPHA STICKER

This latest release is as cute as a button and perfect for your new addition. Please join us in welcoming the new "**Bundle of Joy: New Addition**" collection. The boy version of this release includes farm animals, night-time icons, and baby animals that are just as sweet as can be. A masculine blue, green, and yellow color scheme fill this charming collection with playful whimsy. Celebrate the arrival of your little man with this darling collection dedicated to your baby boy.

This set includes 6 papers, 3 solid papers, 2 stickers sheets, 1 6 x 6 pad, 1 6 x 6 dots and stripes pad, 1 set of assorted brads, 2 washi tape rolls, 1 set of enamel dots, 1 sheet of chipboard accents, and 1 collection kit.

#### BJGT79015 | 12 x 12 ALPHA STICKER

We're brining you pure joy and happiness with our latest addition. The new "**Bundle of Joy: New Addition**" collection is perfect for your sweet baby girl. With a delicate pink, green, and yellow color scheme, this collection will be a welcome addition to your baby scrapbook and cards. Celebrate your little one's arrival with scrapbooks decorated with tiny flowers and sweet baby animals. Dress up your announcements and tell the world about your exciting news with this beautiful collection.

This set includes 6 papers, 2 stickers sheets, 1 6 x 6 pad, 1 6 x 6 dots and stripes pad, 1 set of assorted brads, 2 washi tape rolls, 1 set of enamel dots, 1 sheet of chipboard accents, and 1 collection kit.