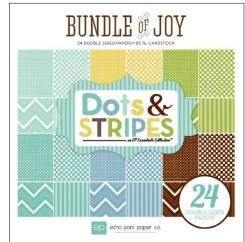

#### BJBT78016 | 12 x 12 COLLECTION KIT

BJBT78014 | 12 x 12 ELEMENT STICKER

BJBT78023 6"x 6" PAPER PAD

BJBT78015 | 12 x 12 ALPHA STICKER

This latest release is as cute as a button and perfect for your new addition. Please join us in welcoming the new "**Bundle of Joy: New Addition**" collection. The boy version of this release includes farm animals, night-time icons, and baby animals that are just as sweet as can be. A masculine blue, green, and yellow color scheme fill this charming collection with playful whimsy. Celebrate the arrival of your little man with this darling collection dedicated to your baby boy.

This set includes 6 papers, 3 solid papers, 2 stickers sheets, 1 6 x 6 pad, 1 6 x 6 dots and stripes pad, 1 set of assorted brads, 2 washi tape rolls, 1 set of enamel dots, 1 sheet of chipboard accents, and 1 collection kit.