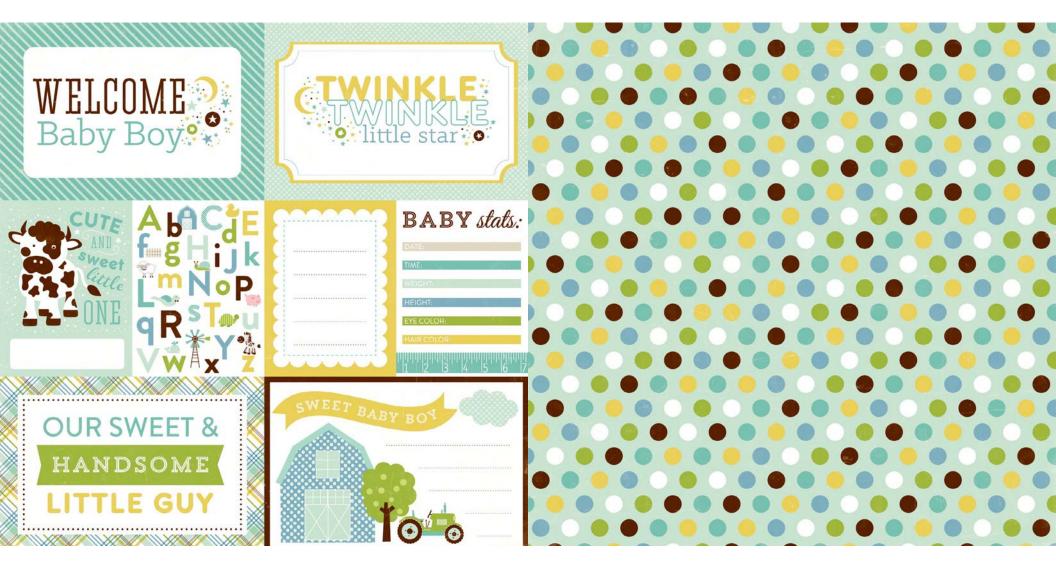

#### BJBT78016 | 12 x 12 COLLECTION KIT

BJBT78014 | 12 x 12 ELEMENT STICKER

BJBT78023 6"x 6" PAPER PAD

BJBT78015 | 12 x 12 ALPHA STICKER

This latest release is as cute as a button and perfect for your new addition. Please join us in welcoming the new "**Bundle of Joy: New Addition**" collection. The boy version of this release includes farm animals, night-time icons, and baby animals that are just as sweet as can be. A masculine blue, green, and yellow color scheme fill this charming collection with playful whimsy. Celebrate the arrival of your little man with this darling collection dedicated to your baby boy.

# BJBT78002 | WELCOME BABY BOY

# BJBT78006 | LITTLE GUY