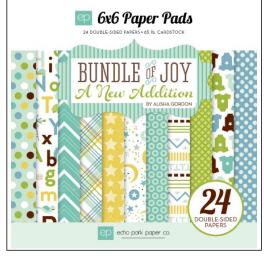

#### BJBT78016 | 12 x 12 COLLECTION KIT

BJBT78014 | 12 x 12 ELEMENT STICKER

BJBT78023 6"x 6" PAPER PAD

BJBT78015 | 12 x 12 ALPHA STICKER

This latest release is as cute as a button and perfect for your new addition. Please join us in welcoming the new "**Bundle of Joy: New Addition**" collection. The boy version of this release includes farm animals, night-time icons, and baby animals that are just as sweet as can be. A masculine blue, green, and yellow color scheme fill this charming collection with playful whimsy. Celebrate the arrival of your little man with this darling collection dedicated to your baby boy.