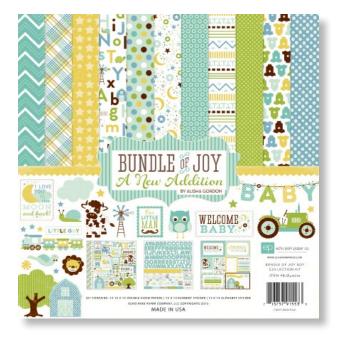

#### BJBT78016 | 12 x 12 COLLECTION KIT

BJBT78014 | 12 x 12 ELEMENT STICKER

BJBT78023 6"x 6" PAPER PAD

BJBT78015 | 12 x 12 ALPHA STICKER

This latest release is as cute as a button and perfect for your new addition. Please join us in welcoming the new "**Bundle of Joy: New Addition**" collection. The boy version of this release includes farm animals, night-time icons, and baby animals that are just as sweet as can be. A masculine blue, green, and yellow color scheme fill this charming collection with playful whimsy. Celebrate the arrival of your little man with this darling collection dedicated to your baby boy.

This set includes 6 papers, 3 solid papers, 2 stickers sheets, 1 6 x 6 pad, 1 6 x 6 dots and stripes pad, 1 set of assorted brads, 2 washi tape rolls, 1 set of enamel dots, 1 sheet of chipboard accents, and 1 collection kit.