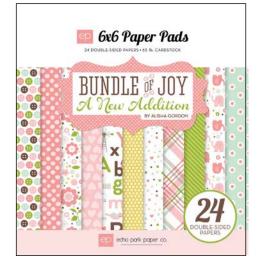

### BJGT79016 | 12 x 12 COLLECTION KIT

BJGT79014 | 12 x 12 ELEMENT STICKER

BJGT79023 6"x 6" PAPER PAD

#### BJGT79015 | 12 x 12 ALPHA STICKER

We're brining you pure joy and happiness with our latest addition. The new "**Bundle of Joy: New Addition**" collection is perfect for your sweet baby girl. With a delicate pink, green, and yellow color scheme, this collection will be a welcome addition to your baby scrapbook and cards. Celebrate your little one's arrival with scrapbooks decorated with tiny flowers and sweet baby animals. Dress up your announcements and tell the world about your exciting news with this beautiful collection.

This set includes 6 papers, 2 stickers sheets, 1 6 x 6 pad, 1 6 x 6 dots and stripes pad, 1 set of assorted brads, 2 washi tape rolls, 1 set of enamel dots, 1 sheet of chipboard accents, and 1 collection kit.