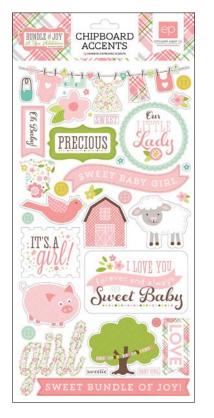

BJGT79022 LAYERED CHIPBOARD

BJGT79026 Washi Tape | Plaid

BJGT79027 Washi Tape | Alphabet

ер

© 2015 Echo Park Paper | www.echoparkpaper.com

BJBT78031 Snail Die Set

e Set BJB

BJBT78030 Turtle Die Set