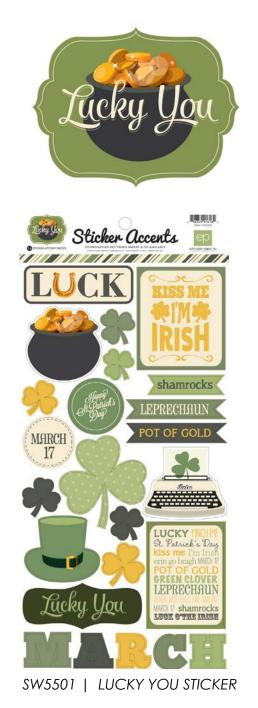

## SW5505 | ST. PATRICKS COLLECTION KIT

We're sharing a special pot of gold with this St. Patrick's Day collection. "**Lucky You**" is a traditional nod to the St. Patrick's Day holiday and includes a green and gold color scheme with shamrocks sprinkled throughout the collection. Celebrate this delightful holiday with a pinch of luck prepared by our own special Leprechauns just for you! It's as lucky as it gets.