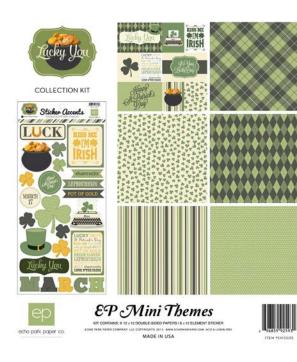

## SW5505 | ST. PATRICKS COLLECTION KIT

We're sharing a special pot of gold with this St. Patrick's Day collection. "**Lucky You**" is a traditional nod to the St. Patrick's Day holiday and includes a green and gold color scheme with shamrocks sprinkled throughout the collection. Celebrate this delightful holiday with a pinch of luck prepared by our own special Leprechauns just for you! It's as lucky as it gets.