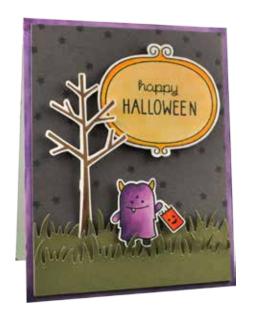

T-TITY DITY BX - ME BYSSET ALT WITH MY MAXY⇒KGAT JULY WAY WY WAY HARD ATTA HOTA PARE MESSA III SKULL TOTA HOTA PARE MESSA II TATA KUTA EST TO PROTECTIVE DAYS AND ANOMALISM TO PROTECT DAYS AND ANOMALISM TO PER TAPAZ MENERSKI TATA DATA DAZ MENARKINI TATA DITA DAZ M REVIEW REPORT OF A PARTY OF THE PARTY OF THE





hoodie LF755 flair LF758





includes 36 papers with 18 designs

36 sheets of fun 6x6 inch petite paper pack 6 x6" paper pad | 36 sheets with 18 coordinating designs | item # LF756 © 2014 lawn fawn | www.lawnfawn.com | acid & lignin free | made in USA

includes nine double-sided papers / six adhesive flair pieces





### snowflake wood veneer LF760





Have a joyful winter holiday!



**Matching Lawn Cuts dies: LF724** 

New clear stamps and Lawn cuts dies for fall and winter!



## you're a hoot LF605



**Matching Lawn Cuts dies: LF696** 

### monster mash LF700



**Matching Lawn Cuts dies: LF701** 

## thank you tags

LF731



**Matching Lawn Cuts dies: LF575** 



**Matching Lawn Cuts dies: LF699** 



Our clear stamps are high-quality photopolymer & made in the USA!

LF732

argyle backdrops

LF697







Rectangle block bases and multiple letters makes Violet's ABCs easy to use!

#### milk and cookies LF725



**Matching Lawn Cuts dies: LF705** 



winter penguin LF727



**Matching Lawn Cuts dies: LF728** 



**Matching Lawn Cuts dies: LF726** 



Make your own snowy scene with these cute stamps!



## joy to the woods

LF706



**Matching Lawn Cuts dies: LF707** 

#### deck the halls

LF721



**Matching Lawn Cuts dies: LF722** 

## hedgehugs

LF729



Ma