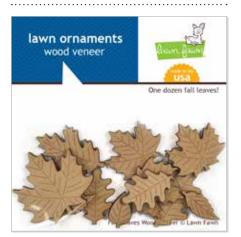

## fall leaves wood veneer LF746

Have a wonderful autumn season!

**Matching Lawn Cuts dies: LF703** 

navy notecards

LF761

**cranberry notecards** 

\_F762

spruce notecards