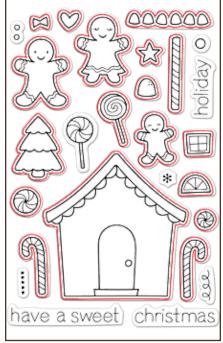

#### milk and cookies LF725

**Matching Lawn Cuts dies: LF705** 

winter penguin LF727

**Matching Lawn Cuts dies: LF728** 

**Matching Lawn Cuts dies: LF726** 

Make your own snowy scene with these cute stamps!