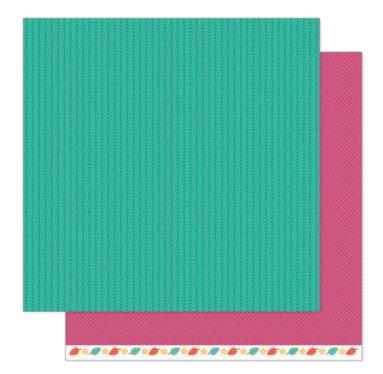

# **SWEATER WEATHER**

Sweater Weather is inspired by the warm, fuzzy feeling of a cozy knit sweater on a gusty fall afternoon. With shades like navy, butternut, and cranberry, you'll have the perfect palette to complement your autumn memories!

includes nine double-sided papers / six adhesive flair pieces