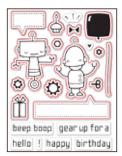

green sparkle LF691

blue jay LF693

spooky LF692

orchid LF694

check out the 2014 summer stamps and dies!

beep boop birthday LF676

Matching dies: LF677

thinking thanks