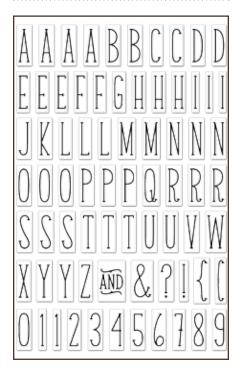

LF758





includes 36 papers with 18 designs

36 sheets of fun 6x6 inch petite paper pack 6 x6" paper pad | 36 sheets with 18 coordinating designs | item # LF756 © 2014 lawn fawn | www.lawnfawn.com | acid & lignin free | made in USA

includes nine double-sided papers / six adhesive flair pieces





### snowflake wood veneer LF760





Have a joyful winter holiday!



**Matching Lawn Cuts dies: LF724** 

New clear stamps and Lawn cuts dies for fall and winter!



## you're a hoot LF605



**Matching Lawn Cuts dies: LF696** 

### monster mash LF700



**Matching Lawn Cuts dies: LF701** 

## thank you tags

LF731



**Matching Lawn Cuts dies: LF575** 



**Matching Lawn Cuts dies: LF699** 



Our clear stamps are high-quality photopolymer & made in the USA!

LF732

argyle backdrops

LF697







Rectangle block bases and multiple letters makes Violet's ABCs easy to use!

#### milk and cookies LF725



**Matching Lawn Cuts dies: LF705** 



winter penguin LF727



**Matching Lawn Cuts dies: LF728** 



**Matching Lawn Cuts dies: LF726** 



Make your own snowy scene with these cute stamps!



## joy to the woods

LF706



**Matching Lawn Cuts dies: LF707** 

#### deck the halls

LF721



**Matching Lawn Cuts dies: LF722** 

## hedgehugs

LF729



Matching Lawn Cuts dies: LF730



**Matching Lawn Cuts dies: LF709** 



LF311







**Matching Lawn Cuts dies: LF777** 



**Matching Lawn Cuts dies: LF778** 

Check it out! We have NEW coordinating Lawn Cuts dies for these five classic stamp sets!







**Matching Lawn Cuts dies: LF779** 

yeti, set, go LF567



**Matching Lawn C