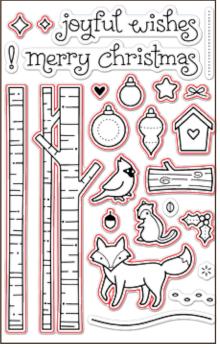

Have a joyful winter holiday!



**Matching Lawn Cuts dies: LF724** 

New clear stamps and Lawn cuts dies for fall and winter!



## you're a hoot LF605



**Matching Lawn Cuts dies: LF696** 

### monster mash LF700



**Matching Lawn Cuts dies: LF701** 

## thank you tags

LF731



**Matching Lawn Cuts dies: LF575** 



**Matching Lawn Cuts dies: LF699** 



Our clear stamps are high-quality photopolymer & made in the USA!

LF732

argyle backdrops

LF697







Rectangle block bases and multiple letters makes Violet's ABCs easy to use!

#### milk and cookies LF725



**Matching Lawn Cuts dies: LF705** 



winter penguin LF727



**Matching Lawn Cuts dies: LF728** 



**Matching Lawn Cuts dies: LF726** 



Make your own snowy scene with these cute stamps!



## joy to the woods

LF706



**Matching Lawn Cuts dies: LF707** 

#### deck the halls

LF721



**Matching Lawn Cuts dies: LF722** 

## hedgehugs

LF729



Matching Lawn Cuts dies: LF730



**Matching Lawn Cuts dies: LF709** 



LF311







**Matching Lawn Cuts dies: LF777** 



**Matching Lawn Cuts dies: LF778** 

Check it out! We have NEW coordinating Lawn Cuts dies for these five classic stamp sets!







**Matching Lawn Cuts dies: LF779** 

yeti, set, go LF567



**Matching Lawn Cuts dies: LF780** 

New Lawn Cuts dies and colorful Lawn Trimmings!

finley's 123s LF770



finley's ABCs

LF769



large stitched rectangle stackables LF767



# small stitched rectangle stackables LF768



#### stitched hillside borders LF772



#### forest border LF773



Lawn Cuts custom craft dies are 100% high-quality steel & ma