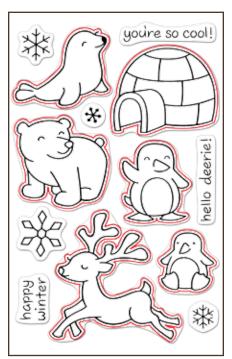

#### milk and cookies LF725

**Matching Lawn Cuts dies: LF705** 

winter penguin LF727

**Matching Lawn Cuts dies: LF728** 

**Matching Lawn Cuts dies: LF726** 

Make your own snowy scene with these cute stamps!