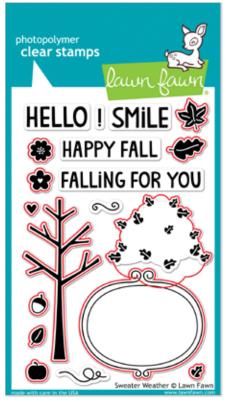

## fall leaves wood veneer LF746

Have a wonderful autumn season!

**Matching Lawn Cuts dies: LF703** 

navy notecards

LF761

**cranberry notecards** 

\_F762

spruce notecards