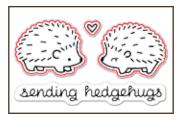

## hedgehugs

LF729

Matching Lawn Cuts dies: LF730

**Matching Lawn Cuts dies: LF709** 

LF311

**Matching Lawn Cuts dies: LF777** 

**Matching Lawn Cuts dies: LF778** 

Check it out! We have NEW coordinating Lawn Cuts dies for these five classic stamp sets!