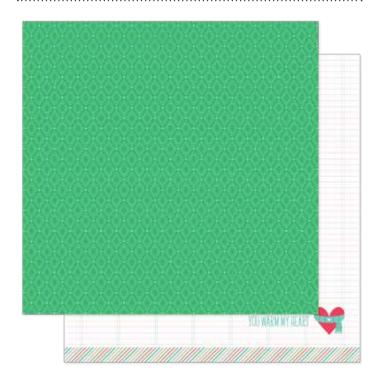

# **SWEATER WEATHER**

Sweater Weather is inspired by the warm, fuzzy feeling of a cozy knit sweater on a gusty fall afternoon. With shades like navy, butternut, and cranberry, you'll have the perfect palette to complement your autumn memories!

12x12" patterned papers are double-sided, acid & lignin free, and made in the USA!

includes 36 papers with 18 designs

36 sheets of fun SWEATER W WEATHER 6x6 inch petite paper pack 6 x 6" paper pad | 36 sheets with 18 coordinating designs | item # LF742 © 2014 lawn fawn | www.lawnfawn.com | acid & lignin free | made in USA