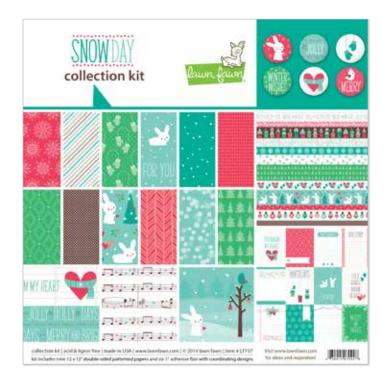

LF763

Lawn Fawndamentals notecards come in packs of eight, measure 3½" x 4%", are 100lb. cardstock, and are made in the USA!

Bundle up this winter with Snow Day, a collection of snowy hillsides, festive bunnies, and warm wishes. These cute and cheerful designs are perfect for all your winter crafts!

12x12" patterned papers are double-sided, acid & lignin free, and made in the USA!

departed and are all the department of the property of the pro (A) INTERIOR CONTRACTOR OF A PROPERTY OF A P mediately of hand of the later to be a first of the later to the later MARIA MARIA DA PER PROPERTIES A PARTICIPATION OF THE PARTICIPATION OF TH formand admirestration represented by the believery and the title of the same and a first the first of the pyrazi Destrukteri yazy ngahitakhitay. with the city of a second of a territory (c) The ATT I STATE OF THE PROPERTY OF THE PARTY OF THE P International property of the state of the s metality of the spirit of a finish to prove desires of the first of the second state of the first of the second state of the secon MINIMARY PROPERTY AND PROPERTY AND PROPERTY. make the time play what a facinety you prove description of the background of the second of the background of t motion that the contract of the fact of th formand when there are except the though 例如中国图画的四种自由工作选择的资本的图画的 mate the title and product a factor was to