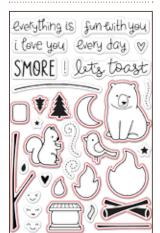

Matching dies: LF670

life is good LF680

Matching dies: LF681

hello baby

LF673

shower adaption SOME BUNNY is on the way

twins

love you s'more LF671