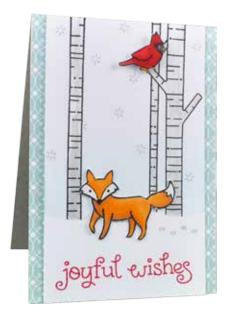

snowflake wood veneer LF760





Have a joyful winter holiday!



**Matching Lawn Cuts dies: LF724** 

New clear stamps and Lawn cuts dies for fall and winter!



## you're a hoot LF605



**Matching Lawn Cuts dies: LF696** 

### monster mash LF700



**Matching Lawn Cuts dies: LF701** 

## thank you tags

LF731



**Matching Lawn Cuts dies: LF575** 



**Matching Lawn Cuts dies: LF699** 



Our clear stamps are high-quality photopolymer & made in the USA!

LF732

argyle backdrops

LF697







Rectangle block bases and multiple letters makes Violet's ABCs easy to use!

#### milk and cookies LF725



**Matching Lawn Cuts dies: LF705** 



winter penguin LF727



**Matching Lawn Cuts dies: LF728** 



**Matching Lawn Cuts dies: LF726** 



Make your own snowy scene with these cute stamps!



## joy to the woods

LF706



**Matching Lawn Cuts dies: LF707** 

#### deck the halls

LF721



**Matching Lawn Cuts dies: LF722** 

## hedgehugs

LF729



Matching Lawn Cuts dies: LF730



**Matching Lawn Cuts dies: LF709** 



LF311







**Matching Lawn Cuts dies: LF777** 



**Matching Lawn Cuts dies: LF778** 

Check it out! We have NEW coordinating Lawn Cuts dies for these five classic stamp sets!







**Matching Lawn Cuts dies: LF779** 

yeti, set, go LF567



**Matching Lawn Cuts dies: LF780** 

New Lawn Cuts dies and colorful Lawn Trimmings!

finley's 123s LF770



finley's ABCs

LF769



large stitched rectangle stackables LF767



# small stitched rectangle stackables LF768



#### stitched hillside borders LF772



#### forest border LF773



Lawn Cuts custom craft dies ar