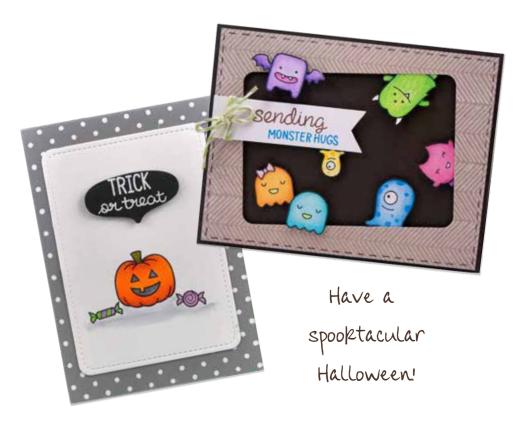

A DAZ MENARKINI TATA DITA DAZ M REVIEW REPORT OF A PARTY OF THE PARTY OF THE





hoodie LF755 flair LF758





includes 36 papers with 18 designs

36 sheets of fun 6x6 inch petite paper pack 6 x6" paper pad | 36 sheets with 18 coordinating designs | item # LF756 © 2014 lawn fawn | www.lawnfawn.com | acid & lignin free | made in USA

includes nine double-sided papers / six adhesive flair pieces





### snowflake wood veneer LF760





Have a joyful winter holiday!



**Matching Lawn Cuts dies: LF724** 

New clear stamps and Lawn cuts dies for fall and winter!



## you're a hoot LF605



**Matching Lawn Cuts dies: LF696** 

### monster mash LF700



**Matching Lawn Cuts dies: LF701** 

## thank you tags

LF731



**Matching Lawn Cuts dies: LF575** 



**Matching Lawn Cuts dies: LF699** 



Our clear stamps are high-quality photopolymer & made in the USA!

LF732

argyle backdrops

LF697







Rectangle block bases and multiple letters makes Violet's ABCs easy to use!

#### milk and cookies LF725



**Matching Lawn Cuts dies: LF705** 



winter penguin LF727



**Matching Lawn Cuts dies: LF728** 



**Matching Lawn Cuts dies: LF726** 



Make your own snowy scene with these cute stamps!



## joy to the woods

LF706



**Matching Lawn Cuts dies: LF707** 

#### deck the halls

LF721



**Matching Lawn Cuts dies: LF722** 

## hedgehugs

LF729



Matching Lawn Cuts dies: LF730



**Matching Lawn Cuts dies: LF709** 



LF311







**Matching Lawn Cuts dies: LF777** 



**Matching Lawn Cuts dies: LF778** 

Check it out! We have NEW coordinating Lawn Cuts dies for these five cla