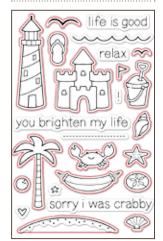

Matching dies: LF670

life is good LF680

Matching dies: LF681

hello baby

LF673

shower adaption SOME BUNNY is on the way

twins

love you s'more LF671