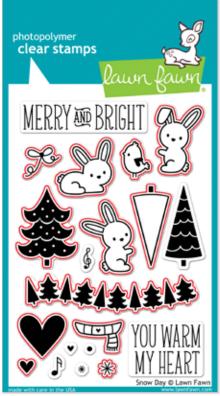

LF763

Lawn Fawndamentals notecards come in packs of eight, measure 3½" x 4%", are 100lb. cardstock, and are made in the USA!

Bundle up this winter with Snow Day, a collection of snowy hillsides, festive bunnies, and warm wishes. These cute and cheerful designs are perfect for all your winter crafts!