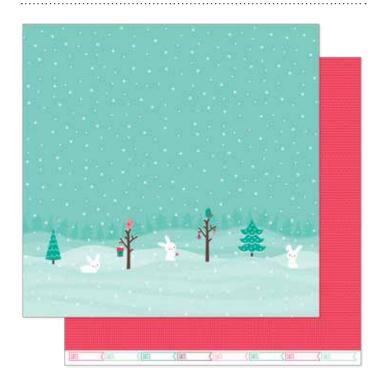

LF763

Lawn Fawndamentals notecards come in packs of eight, measure 3½" x 4%", are 100lb. cardstock, and are made in the USA!

Bundle up this winter with Snow Day, a collection of snowy hillsides, festive bunnies, and warm wishes. These cute and cheerful designs are perfect for all your winter crafts!

12x12" patterned papers are double-sided, acid & lignin free, and made in the USA!

departed and are all the department of the property of the pro (A) INTERIOR CONTRACTOR OF A PROPERTY OF A P mediately of hand of the later to be a first of the later to the later MARIA MARIA DA PER PROPERTIES A PARTICIPATION OF THE PARTICIPATION OF TH formand admirestration represented by the believery and the title of the same and a first the first of the pyrazi Destrukteri yazy ngahitakhitay. with the city of a second of a territory (c) The ATT I STATE OF THE PROPERTY OF THE PARTY OF THE P International property of the state of the s metality of the spirit of a finish to prove desires of the first of the second state of the first of the second state of the secon MINIMARY PROPERTY AND PROPERTY AND PROPERTY. make the time play what a facinety you prove description of the background of the second of the background of t motion that the contract of the fact of th formand when there are except the though 例如中国图画的四种自由工作选择的资本的图画的 mate the title and product a factor was to