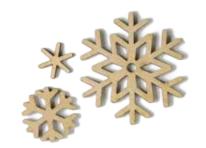

### snowflake wood veneer LF760

Have a joyful winter holiday!

**Matching Lawn Cuts dies: LF724** 

New clear stamps and Lawn cuts dies for fall and winter!