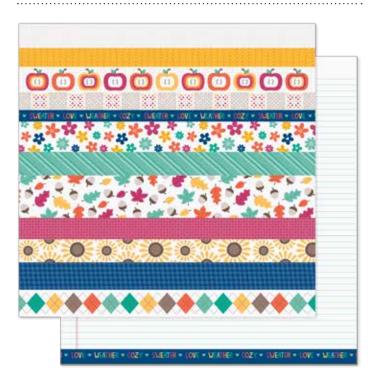

# **SWEATER WEATHER**

Sweater Weather is inspired by the warm, fuzzy feeling of a cozy knit sweater on a gusty fall afternoon. With shades like navy, butternut, and cranberry, you'll have the perfect palette to complement your autumn memories!

12x12" patterned papers are double-sided, acid & lignin free, and made in the USA!

includes 36 papers with 18 designs

36 sheets of fun SWEATER W WEATHER 6x6 inch petite paper pack 6 x 6" paper pad | 36 sheets with 18 coordinating designs | item # LF742 © 2014 lawn fawn | www.lawnfawn.com | acid & lignin free | made in USA