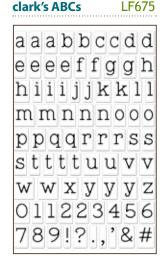

these five classic stamp sets!







**Matching Lawn Cuts dies: LF779** 

yeti, set, go LF567



**Matching Lawn Cuts dies: LF780** 

New Lawn Cuts dies and colorful Lawn Trimmings!

finley's 123s LF770



finley's ABCs

LF769



large stitched rectangle stackables LF767



# small stitched rectangle stackables LF768



#### stitched hillside borders LF772



#### forest border LF773



Lawn Cuts custom craft dies are 100% high-quality steel & made in the USA

Make cute crafts with the Goodie Bag Lawn cuts die!



goodie bag LF771



stitched snowflakes

LF775





scripty joy LF774



green sparkle LF691



blue jay LF693



spooky LF692



orchid LF694



check out the 2014 summer stamps and dies!

beep boop birthday LF676



Matching dies: LF677

thinking thanks

Matching dies: LF670



life is good LF680



Matching dies: LF681

hello baby

LF673

shower adaption SOME BUNNY is on the way

twins

love you s'more LF671



Matching dies: LF672

wish you were here, too LF678

sweet girl little prince

Matching dies: LF674

HELLO baby



Matching dies: LF679

get well soon LF682



**Matching dies: LF683** 

**louie's ABCs** lawn cuts

LF688

stitched



scripty

louie's 123s LF689



party banners LF687



**Lawn Fawn** would like to thank the wonderful community of crafters for sharing beautiful projects, innovative ideas, and heartfelt feelings with us every day. Thanks also to Chari Moss, Cristina "Yainea" Nuñez, Elena Roussakis, Latisha Yoast, Nancy Krueger, and Tiffany Johnson for creating the cards and crafts featured in this catalog.

© 2014 Lawn Fawn®



www.stampb