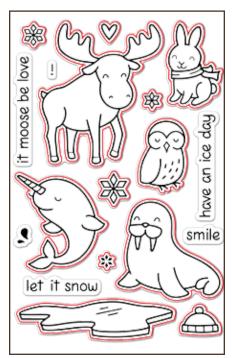

Matching Lawn Cuts dies: LF696** 

### monster mash LF700



**Matching Lawn Cuts dies: LF701** 

## thank you tags

LF731



**Matching Lawn Cuts dies: LF575** 



**Matching Lawn Cuts dies: LF699** 



Our clear stamps are high-quality photopolymer & made in the USA!

LF732

argyle backdrops

LF697







Rectangle block bases and multiple letters makes Violet's ABCs easy to use!

#### milk and cookies LF725



**Matching Lawn Cuts dies: LF705** 



winter penguin LF727



**Matching Lawn Cuts dies: LF728** 



**Matching Lawn Cuts dies: LF726** 



Make your own snowy scene with these cute stamps!



## joy to the woods

LF706



**Matching Lawn Cuts dies: LF707** 

#### deck the halls

LF721



**Matching Lawn Cuts dies: LF722** 

## hedgehugs

LF729



Matching Lawn Cuts dies: LF730



**Matching Lawn Cuts dies: LF709** 



LF311







**Matching Lawn Cuts dies: LF777** 



**Matching Lawn Cuts dies: LF778** 

Check it out! We have NEW coordinating Lawn Cuts dies for these five classic stamp sets!







**Matching Lawn Cuts dies: LF779** 

yeti, set, go LF567



**Matching Lawn Cuts dies: LF780** 

New Lawn Cuts dies and colorful Lawn Trimmings!

finley's 123s LF770



finley's ABCs

LF769



large stitched rectangle stackables LF767



# small stitched rectangle stackables LF768



#### stitched hillside borders LF772



#### forest border LF773



Lawn Cuts custom craft dies are 100% high-quality steel & made in the USA

Make cute crafts with the Goodie Bag Lawn cuts die!



goodie bag LF771



stitched snowflakes

LF775





scripty joy LF774



green sparkle LF69