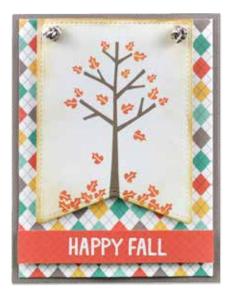

## fall leaves wood veneer LF746

Have a wonderful autumn season!

**Matching Lawn Cuts dies: LF703** 

navy notecards

LF761

**cranberry notecards** 

\_F762

spruce notecards