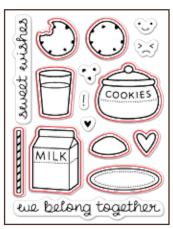

#### milk and cookies LF725

**Matching Lawn Cuts dies: LF705** 

winter penguin LF727

**Matching Lawn Cuts dies: LF728** 

**Matching Lawn Cuts dies: LF726** 

Make your own snowy scene with these cute stamps!