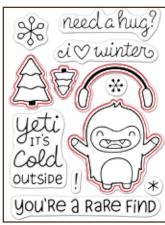

#### milk and cookies LF725

**Matching Lawn Cuts dies: LF705** 

winter penguin LF727

**Matching Lawn Cuts dies: LF728** 

**Matching Lawn Cuts dies: LF726** 

Make your own snowy scene with these cute stamps!