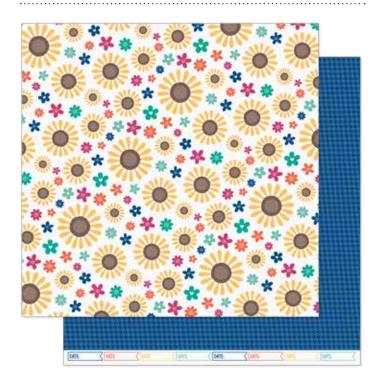

# **SWEATER WEATHER**

Sweater Weather is inspired by the warm, fuzzy feeling of a cozy knit sweater on a gusty fall afternoon. With shades like navy, butternut, and cranberry, you'll have the perfect palette to complement your autumn memories!

12x12" patterned papers are double-sided, acid & lignin free, and made in the USA!

includes 36 papers with 18 designs

36 sheets of fun SWEATER W WEATHER 6x6 inch petite paper pack 6 x 6" paper pad | 36 sheets with 18 coordinating designs | item # LF742 © 2014 lawn fawn | www.lawnfawn.com | acid & lignin free | made in USA