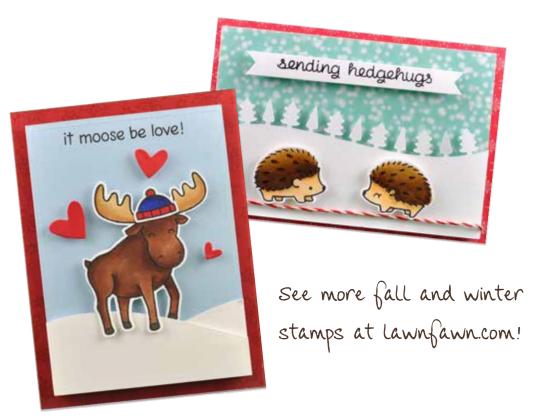

## hedgehugs

LF729

Matching Lawn Cuts dies: LF730

**Matching Lawn Cuts dies: LF709** 

LF311

**Matching Lawn Cuts dies: LF777** 

**Matching Lawn Cuts dies: LF778** 

Check it out! We have NEW coordinating Lawn Cuts dies for these five classic stamp sets!