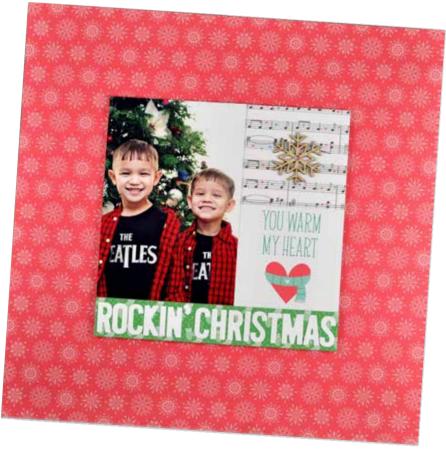

LF763

Lawn Fawndamentals notecards come in packs of eight, measure 3½" x 4%", are 100lb. cardstock, and are made in the USA!

Bundle up this winter with Snow Day, a collection of snowy hillsides, festive bunnies, and warm wishes. These cute and cheerful designs are perfect for all your winter crafts!