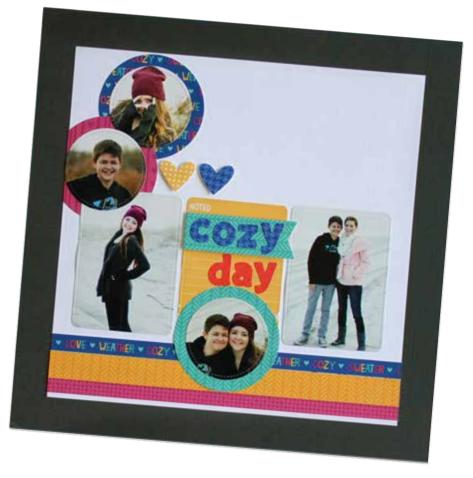

# **SWEATER WEATHER**

Sweater Weather is inspired by the warm, fuzzy feeling of a cozy knit sweater on a gusty fall afternoon. With shades like navy, butternut, and cranberry, you'll have the perfect palette to complement your autumn memories!

12x12" patterned papers are double-sided, acid & lignin free, and made in the USA!

includes 36 papers with 18 designs

36 sheets of fun SWEATER W WEATHER 6x6 inch petite paper pack 6 x 6" paper pad | 36 sheets with 18 coordinating designs | item # LF742 © 2014 lawn fawn | www.lawnfawn.com | acid & lignin free | made in USA