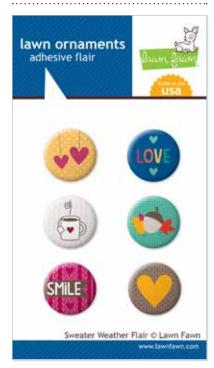

r stamp sets, 26 new Lawn Cuts dies, new woodgrain notecards, and four new colors of Lawn Trimmings to jump-start your creativity this fall and winter season. Thank you for joining us for this exciting release!

We hope our products make you smile!

# **Contents Sweater Weather Woodgrain Notecards** 10 - 11 Snow Day 12-19 Fall/Winter 2014 Stamps & Lawn Cuts dies 20-30 Fall/Winter 2014 **Lawn Trimmings** Summer 2014 Stamps & Lawn Cuts dies 32-33

# **SWEATER WEATHER**

Sweater Weather is inspired by the warm, fuzzy feeling of a cozy knit sweater on a gusty fall afternoon. With shades like navy, butternut, and cranberry, you'll have the perfect palette to complement your autumn memories!







12x12" patterned papers are double-sided, acid & lignin free, and made in the USA!

















includes 36 papers with 18 designs

36 sheets of fun SWEATER W WEATHER 6x6 inch petite paper pack 6 x 6" paper pad | 36 sheets with 18 coordinating designs | item # LF742 © 2014 lawn fawn | www.lawnfawn.com | acid & lignin free | made in USA

includes nine double-sided papers / six adhesive flair pieces





## fall leaves wood veneer LF746





Have a wonderful autumn season!



**Matching Lawn Cuts dies: LF703** 

navy notecards

LF761

**cranberry notecards** 

\_F762

spruce notecards

LF763







Lawn Fawndamentals notecards come in packs of eight, measure 3½" x 4%", are 100lb. cardstock, and are made in the USA!









Bundle up this winter with Snow Day, a collection of snowy hillsides, festive bunnies, and warm wishes. These cute and cheerful designs are perfect for all your w