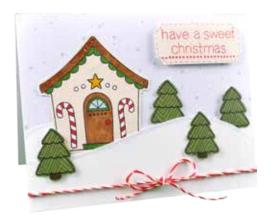

#### milk and cookies LF725

**Matching Lawn Cuts dies: LF705** 

winter penguin LF727

**Matching Lawn Cuts dies: LF728** 

**Matching Lawn Cuts dies: LF726** 

Make your own snowy scene with these cute stamps!