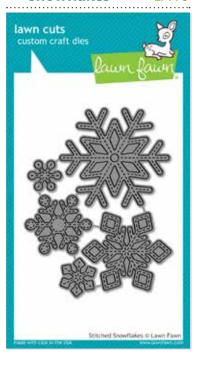

#### forest border LF773

Lawn Cuts custom craft dies are 100% high-quality steel & made in the USA

Make cute crafts with the Goodie Bag Lawn cuts die!

goodie bag LF771

stitched snowflakes

LF775

scripty joy LF774