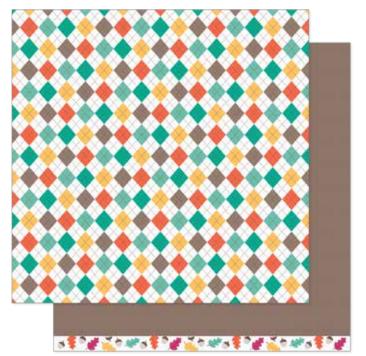

# **SWEATER WEATHER**

Sweater Weather is inspired by the warm, fuzzy feeling of a cozy knit sweater on a gusty fall afternoon. With shades like navy, butternut, and cranberry, you'll have the perfect palette to complement your autumn memories!

12x12" patterned papers are double-sided, acid & lignin free, and made in the USA!

includes 36 papers with 18 designs

36 sheets of fun SWEATER W WEATHER 6x6 inch petite paper pack 6 x 6" paper pad | 36 sheets with 18 coordinating designs | item # LF742 © 2014 lawn fawn | www.lawnfawn.com | acid & lignin free | made in USA