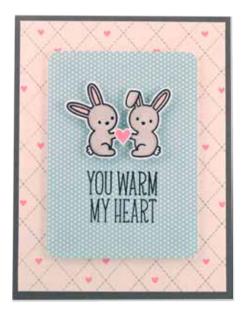

#### milk and cookies LF725

**Matching Lawn Cuts dies: LF705** 

winter penguin LF727

**Matching Lawn Cuts dies: LF728** 

**Matching Lawn Cuts dies: LF726** 

Make your own snowy scene with these cute stamps!