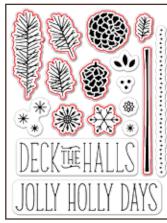

4** 

New clear stamps and Lawn cuts dies for fall and winter!



## you're a hoot LF605



**Matching Lawn Cuts dies: LF696** 

### monster mash LF700



**Matching Lawn Cuts dies: LF701** 

## thank you tags

LF731



**Matching Lawn Cuts dies: LF575** 



**Matching Lawn Cuts dies: LF699** 



Our clear stamps are high-quality photopolymer & made in the USA!

LF732

argyle backdrops

LF697







Rectangle block bases and multiple letters makes Violet's ABCs easy to use!

#### milk and cookies LF725



**Matching Lawn Cuts dies: LF705** 



winter penguin LF727



**Matching Lawn Cuts dies: LF728** 



**Matching Lawn Cuts dies: LF726** 



Make your own snowy scene with these cute stamps!



## joy to the woods

LF706



**Matching Lawn Cuts dies: LF707** 

#### deck the halls

LF721



**Matching Lawn Cuts dies: LF722** 

## hedgehugs

LF729



Matching Lawn Cuts dies: LF730



**Matching Lawn Cuts dies: LF709** 



LF311







**Matching Lawn Cuts dies: LF777** 



**Matching Lawn Cuts dies: LF778** 

Check it out! We have NEW coordinating Lawn Cuts dies for these five classic stamp sets!







**Matching Lawn Cuts dies: LF779** 

yeti, set, go LF567



**Matching Lawn Cuts dies: LF780** 

New Lawn Cuts dies and colorful Lawn Trimmings!

finley's 123s LF770



finley's ABCs

LF769



large stitched rectangle stackables LF767



# small stitched rectangle stackables LF768



#### stitched hillside borders LF772



#### forest border LF773



Lawn Cuts custom craft dies are 100% high-quality steel & made in the USA

Make cute crafts with the Goodie Bag Lawn cuts die!