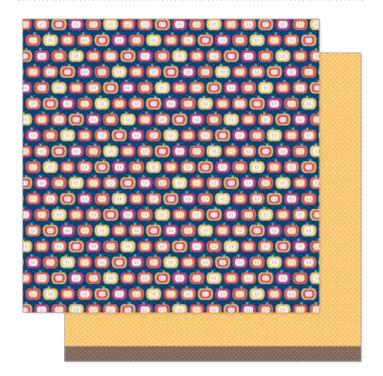

LF763

Lawn Fawndamentals notecards come in packs of eight, measure 3½" x 4%", are 100lb. cardstock, and are made in the USA!

Bundle up this winter with Snow Day, a collection of snowy hillsides, festive bunnies, and warm wishes. These cute and cheerful designs are perfect for all your winter crafts!

12x12" patterned papers are double-sided, acid & lignin free, and made in the USA!

departed and are all the department of the property of the pro (A) INTERIOR CONTRACTOR OF A PROPERTY OF A P mediately of hand of the later to be a first of the later to the later MARIA MARIA DA PER PROPERTIES A PARTICIPATION OF THE PARTICIPATION OF TH formand admirestration represented by the believery and the title of the same and a first the first of the pyrazi Destrukteri yazy ngahitakhitay. with the city of a second of a territory (c) The ATT I STATE OF THE PROPERTY OF THE PARTY OF THE P International property of the state of the s metality of the spirit of a finish to prove desires of the first of the second state of the first of the second state of the secon MINIMARY PROPERTY AND PROPERTY AND PROPERTY. make the time play what a facinety you prove description of the background of the second of the background of t motion that the contract of the fact of th formand when there are except the though 例如中国图画的四种自由工作选择的资本的图画的 mate the title and product a factor was to