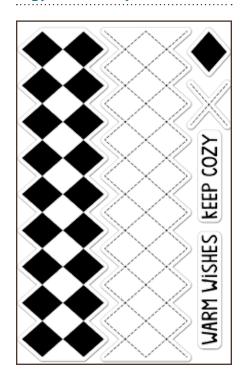

## thank you tags

LF731

**Matching Lawn Cuts dies: LF575** 

**Matching Lawn Cuts dies: LF699** 

Our clear stamps are high-quality photopolymer & made in the USA!

LF732

argyle backdrops

LF697