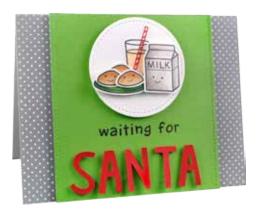

#### milk and cookies LF725

**Matching Lawn Cuts dies: LF705** 

winter penguin LF727

**Matching Lawn Cuts dies: LF728** 

**Matching Lawn Cuts dies: LF726** 

Make your own snowy scene with these cute stamps!