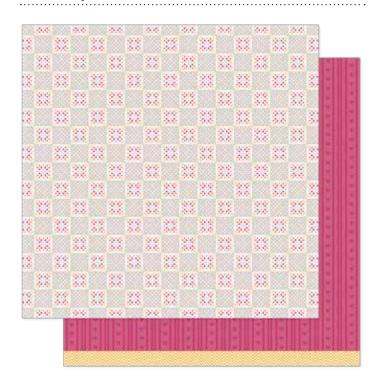

LF763

Lawn Fawndamentals notecards come in packs of eight, measure 3½" x 4%", are 100lb. cardstock, and are made in the USA!

Bundle up this winter with Snow Day, a collection of snowy hillsides, festive bunnies, and warm wishes. These cute and cheerful designs are perfect for all your winter crafts!

12x12" patterned papers are double-sided, acid & lignin free, and made in the USA!

departed and are all the department of the property of the pro (A) INTERIOR CONTRACTOR OF A PROPERTY OF A P mediately of hand of the later to be a first of the later to the later MARIA MARIA DA PER PROPERTIES A PARTICIPATION OF THE PARTICIPATION OF TH formand admirestration represented by the believery and the title of the same and a first the first of the pyrazi Destrukteri yazy ngahitakhitay. with the city of a second of a territory (c) The ATT I STATE OF THE PROPERTY OF THE PARTY OF THE P International property of the state of the s metality of the spirit of a finish to prove desires of the first of the second state of the first of the second state of the secon MINIMARY PROPERTY AND PROPERTY AND PROPERTY. make the time play what a facinety you prove description of the background of the second of the background of t motion that the contract of the fact of th formand when there are except the though 例如中国图画的四种自由工作选择的资本的图画的 mate the title and product a factor was to