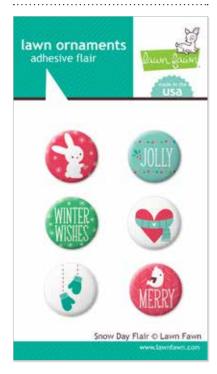

NGIT LILLY BELY MYS MERCY # 2001 LILLY BELY MAS MERCY THE THIN THE PROPERTY WAS A STREET THE PROPERTY OF THE PROPERT TAY HAVE NOT A PROPERTY TO A DETAIL OF A PROPERTY OF A PARTY OF A NAS BERT THE THE DAY WAS A REST THE THE DAY WAS IN RES HER BILLY MAY MERKE REPORT AND BUILD DAY MERKE RESULT HILLY DELIF S MATTER SELL THE BEST FAST AND THE PARTY OF THE SELL THE DET TO EXAMPLE MANY MANY DESIGNATION OF THE STATE OF THE IF BX - MEYEROUT-TITY DITY BX - MEYEROUT-TITY DITY BX - ME BYSSET ALT WITH MY MAXY⇒KGAT JULY WAY WY WAY HARD ATTA HOTA PARE MESSA III SKULL TOTA HOTA PARE MESSA II TATA KUTA EST TO PROTECTIVE DAYS AND ANOMALISM TO PROTECT DAYS AND ANOMALISM TO PER TAPAZ MENERSKI TATA DATA DAZ MENARKINI TATA DITA DAZ M REVIEW REPORT OF A PARTY OF THE PARTY OF THE





hoodie LF755 flair LF758





includes 36 papers with 18 designs

36 sheets of fun 6x6 inch petite paper pack 6 x6" paper pad | 36 sheets with 18 coordinating designs | item # LF756 © 2014 lawn fawn | www.lawnfawn.com | acid & lignin free | made in USA

includes nine double-sided papers / six adhesive flair pieces





### snowflake wood veneer LF760





Have a joyful winter holiday!



**Matching Lawn Cuts dies: LF724** 

New clear stamps and Lawn cuts dies for fall and winter!



## you're a hoot LF605



**Matching Lawn Cuts dies: LF696** 

### monster mash LF700



**Matching Lawn Cuts dies: LF701** 

## thank you tags

LF731



**Matching Lawn Cuts dies: LF575** 



**Matching Lawn Cuts dies: LF699** 



Our clear stamps are high-quality photopolymer & made in the USA!

LF732

argyle backdrops

LF697







Rec