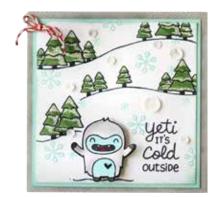

#### milk and cookies LF725

**Matching Lawn Cuts dies: LF705** 

winter penguin LF727

**Matching Lawn Cuts dies: LF728** 

**Matching Lawn Cuts dies: LF726** 

Make your own snowy scene with these cute stamps!