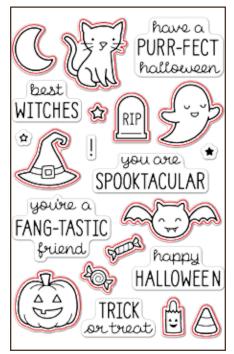

### snowflake wood veneer LF760

Have a joyful winter holiday!

**Matching Lawn Cuts dies: LF724** 

New clear stamps and Lawn cuts dies for fall and winter!