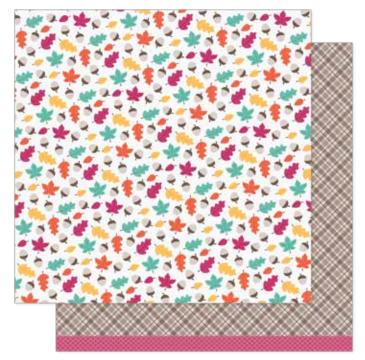

# **SWEATER WEATHER**

Sweater Weather is inspired by the warm, fuzzy feeling of a cozy knit sweater on a gusty fall afternoon. With shades like navy, butternut, and cranberry, you'll have the perfect palette to complement your autumn memories!

12x12" patterned papers are double-sided, acid & lignin free, and made in the USA!

includes 36 papers with 18 designs

36 sheets of fun SWEATER W WEATHER 6x6 inch petite paper pack 6 x 6" paper pad | 36 sheets with 18 coordinating designs | item # LF742 © 2014 lawn fawn | www.lawnfawn.com | acid & lignin free | made in USA