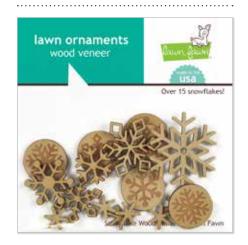

### snowflake wood veneer LF760

Have a joyful winter holiday!

**Matching Lawn Cuts dies: LF724** 

New clear stamps and Lawn cuts dies for fall and winter!