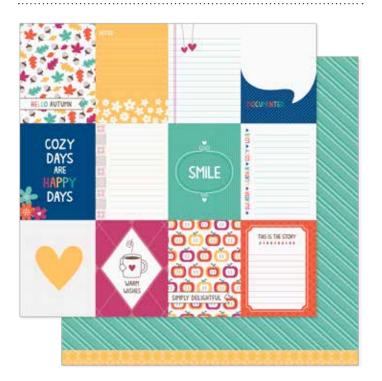

LF763

Lawn Fawndamentals notecards come in packs of eight, measure 3½" x 4%", are 100lb. cardstock, and are made in the USA!

Bundle up this winter with Snow Day, a collection of snowy hillsides, festive bunnies, and warm wishes. These cute and cheerful designs are perfect for all your winter crafts!

12x12" patterned papers are double-sided, acid & lignin free, and made in the USA!

departed and are all the department of the property of the pro (A) INTERIOR CONTRACTOR OF A PROPERTY OF A P mediately of hand of the later to be a first of the later to the later MARIA MARIA DA PER PROPERTIES A PARTICIPATION OF THE PARTICIPATION OF TH formand admirestration represented by the believery and the title of the same and a first the first of the pyrazi Destrukteri yazy ngahitakhitay. with the city of a second of a territory (c) The ATT I STATE OF THE PROPERTY OF THE PARTY OF THE P International property of the state of the s metality of the spirit of a finish to prove desires of the first of the second state of the first of the second state of the secon MINIMARY PROPERTY AND PROPERTY AND PROPERTY. make the time play what a facinety you prove description of the background of the second of the background of t motion that the contract of the fact of th formand when there are except the though 例如中国图画的四种自由工作选择的资本的图画的 mate the title and product a factor was to