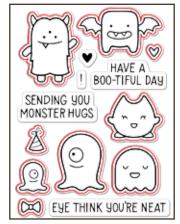

A III SKULL TOTA HOTA PARE MESSA II TATA KUTA EST TO PROTECTIVE DAYS AND ANOMALISM TO PROTECT DAYS AND ANOMALISM TO PER TAPAZ MENERSKI TATA DATA DAZ MENARKINI TATA DITA DAZ M REVIEW REPORT OF A PARTY OF THE PARTY OF THE





hoodie LF755 flair LF758





includes 36 papers with 18 designs

36 sheets of fun 6x6 inch petite paper pack 6 x6" paper pad | 36 sheets with 18 coordinating designs | item # LF756 © 2014 lawn fawn | www.lawnfawn.com | acid & lignin free | made in USA

includes nine double-sided papers / six adhesive flair pieces





### snowflake wood veneer LF760





Have a joyful winter holiday!



**Matching Lawn Cuts dies: LF724** 

New clear stamps and Lawn cuts dies for fall and winter!



## you're a hoot LF605



**Matching Lawn Cuts dies: LF696** 

### monster mash LF700



**Matching Lawn Cuts dies: LF701** 

## thank you tags

LF731



**Matching Lawn Cuts dies: LF575** 



**Matching Lawn Cuts dies: LF699** 



Our clear stamps are high-quality photopolymer & made in the USA!

LF732

argyle backdrops

LF697







Rectangle block bases and multiple letters makes Violet's ABCs easy to use!

#### milk and cookies LF725



**Matching Lawn Cuts dies: LF705** 



winter penguin LF727



**Matching Lawn Cuts dies: LF728** 



**Matching Lawn Cuts dies: LF726** 



Make your own snowy scene with these cute stamps!



## joy to the woods

LF706



**Matching Lawn Cuts dies: LF707** 

#### deck the halls

LF721



**Matching Lawn Cuts dies: LF722** 

## hedgehugs

LF729



Matching Lawn Cuts dies: LF730



**Matching Lawn Cuts dies: LF709** 



LF311







**Mat