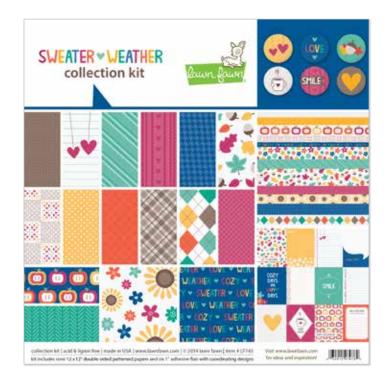

# **SWEATER WEATHER**

Sweater Weather is inspired by the warm, fuzzy feeling of a cozy knit sweater on a gusty fall afternoon. With shades like navy, butternut, and cranberry, you'll have the perfect palette to complement your autumn memories!

12x12" patterned papers are double-sided, acid & lignin free, and made in the USA!

includes 36 papers with 18 designs

36 sheets of fun SWEATER W WEATHER 6x6 inch petite paper pack 6 x 6" paper pad | 36 sheets with 18 coordinating designs | item # LF742 © 2014 lawn fawn | www.lawnfawn.com | acid & lignin free | made in USA

includes nine double-sided papers / six adhesive flair pieces