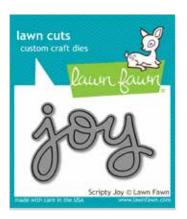

#### forest border LF773

Lawn Cuts custom craft dies are 100% high-quality steel & made in the USA

Make cute crafts with the Goodie Bag Lawn cuts die!

goodie bag LF771

stitched snowflakes

LF775

scripty joy LF774