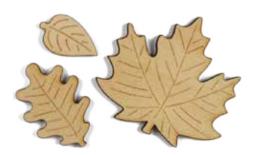

## fall leaves wood veneer LF746

Have a wonderful autumn season!

**Matching Lawn Cuts dies: LF703** 

navy notecards

LF761

**cranberry notecards** 

\_F762

spruce notecards