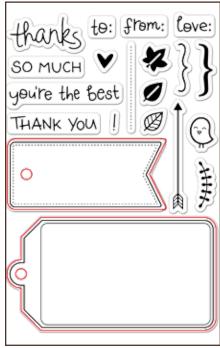

## thank you tags

LF731

**Matching Lawn Cuts dies: LF575** 

**Matching Lawn Cuts dies: LF699** 

Our clear stamps are high-quality photopolymer & made in the USA!

LF732

argyle backdrops

LF697