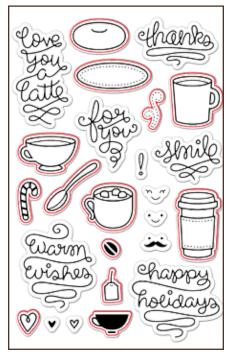

sheets with 18 coordinating designs | item # LF756 © 2014 lawn fawn | www.lawnfawn.com | acid & lignin free | made in USA

includes nine double-sided papers / six adhesive flair pieces





### snowflake wood veneer LF760





Have a joyful winter holiday!



**Matching Lawn Cuts dies: LF724** 

New clear stamps and Lawn cuts dies for fall and winter!



## you're a hoot LF605



**Matching Lawn Cuts dies: LF696** 

### monster mash LF700



**Matching Lawn Cuts dies: LF701** 

## thank you tags

LF731



**Matching Lawn Cuts dies: LF575** 



**Matching Lawn Cuts dies: LF699** 



Our clear stamps are high-quality photopolymer & made in the USA!

LF732

argyle backdrops

LF697







Rectangle block bases and multiple letters makes Violet's ABCs easy to use!

#### milk and cookies LF725



**Matching Lawn Cuts dies: LF705** 



winter penguin LF727



**Matching Lawn Cuts dies: LF728** 



**Matching Lawn Cuts dies: LF726** 



Make your own snowy scene with these cute stamps!



## joy to the woods

LF706



**Matching Lawn Cuts dies: LF707** 

#### deck the halls

LF721



**Matching Lawn Cuts dies: LF722** 

## hedgehugs

LF729



Matching Lawn Cuts dies: LF730



**Matching Lawn Cuts dies: LF709** 



LF311







**Matching Lawn Cuts dies: LF777** 



**Matching Lawn Cuts dies: LF778** 

Check it out! We have NEW coordinating Lawn Cuts dies for these five classic stamp sets!







**Matching Lawn Cuts dies: LF779** 

yeti, set, go LF567



**Matching Lawn Cuts dies: LF780** 

New Lawn Cuts dies and colorful Lawn Trimmings!

finley's 123s LF770



finley's ABCs

LF769