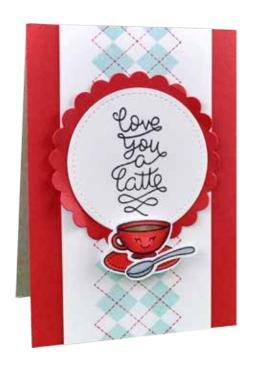

8





includes 36 papers with 18 designs

36 sheets of fun 6x6 inch petite paper pack 6 x6" paper pad | 36 sheets with 18 coordinating designs | item # LF756 © 2014 lawn fawn | www.lawnfawn.com | acid & lignin free | made in USA

includes nine double-sided papers / six adhesive flair pieces





### snowflake wood veneer LF760





Have a joyful winter holiday!



**Matching Lawn Cuts dies: LF724** 

New clear stamps and Lawn cuts dies for fall and winter!



## you're a hoot LF605



**Matching Lawn Cuts dies: LF696** 

### monster mash LF700



**Matching Lawn Cuts dies: LF701** 

## thank you tags

LF731



**Matching Lawn Cuts dies: LF575** 



**Matching Lawn Cuts dies: LF699** 



Our clear stamps are high-quality photopolymer & made in the USA!

LF732

argyle backdrops

LF697







Rectangle block bases and multiple letters makes Violet's ABCs easy to use!

#### milk and cookies LF725



**Matching Lawn Cuts dies: LF705** 



winter penguin LF727



**Matching Lawn Cuts dies: LF728** 



**Matching Lawn Cuts dies: LF726** 



Make your own snowy scene with these cute stamps!



## joy to the woods

LF706



**Matching Lawn Cuts dies: LF707** 

#### deck the halls

LF721



**Matching Lawn Cuts dies: LF722** 

## hedgehugs

LF729



Matching Lawn Cuts dies: LF730



**Matching Lawn Cuts dies: LF709** 



LF311







**Matching Lawn Cuts dies: LF777** 



**Matching Lawn Cuts dies: LF778** 

Check it out! We have NEW coordinating Lawn Cuts dies for these five classic stamp sets!







**Matching Lawn Cuts dies: LF779** 

yeti, set, go LF567



**Matching Lawn Cuts