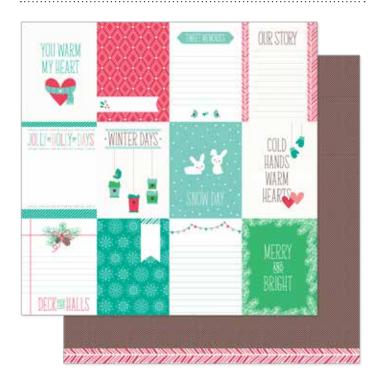

LF763

Lawn Fawndamentals notecards come in packs of eight, measure 3½" x 4%", are 100lb. cardstock, and are made in the USA!

Bundle up this winter with Snow Day, a collection of snowy hillsides, festive bunnies, and warm wishes. These cute and cheerful designs are perfect for all your winter crafts!

12x12" patterned papers are double-sided, acid & lignin free, and made in the USA!

departed and are all the department of the property of the pro (A) INTERIOR CONTRACTOR OF A PROPERTY OF A P mediately of hand of the later to be a first of the later to the later MARIA MARIA DA PER PROPERTIES A PARTICIPATION OF THE PARTICIPATION OF TH formand admirestration represented by the believery and the title of the same and a first the first of the pyrazi Destrukteri yazy ngahitakhitay. with the city of a second of a territory (c) The ATT I STATE OF THE PROPERTY OF THE PARTY OF THE P International property of the state of the s metality of the spirit of a finish to prove desires of the first of the second state of the first of the second state of the secon MINIMARY PROPERTY AND PROPERTY AND PROPERTY. make the time play what a facinety you prove description of the background of the second of the background of t motion that the contract of the fact of th formand when there are except the though 例如中国图画的四种自由工作选择的资本的图画的 mate the title and product a factor was to