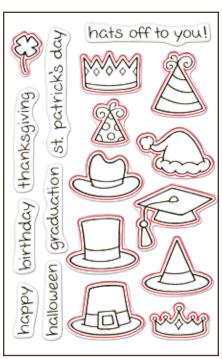

01** 

## thank you tags

LF731



**Matching Lawn Cuts dies: LF575** 



**Matching Lawn Cuts dies: LF699** 



Our clear stamps are high-quality photopolymer & made in the USA!

LF732

argyle backdrops

LF697







Rectangle block bases and multiple letters makes Violet's ABCs easy to use!

#### milk and cookies LF725



**Matching Lawn Cuts dies: LF705** 



winter penguin LF727



**Matching Lawn Cuts dies: LF728** 



**Matching Lawn Cuts dies: LF726** 



Make your own snowy scene with these cute stamps!



## joy to the woods

LF706



**Matching Lawn Cuts dies: LF707** 

#### deck the halls

LF721



**Matching Lawn Cuts dies: LF722** 

## hedgehugs

LF729



Matching Lawn Cuts dies: LF730



**Matching Lawn Cuts dies: LF709** 



LF311







**Matching Lawn Cuts dies: LF777** 



**Matching Lawn Cuts dies: LF778** 

Check it out! We have NEW coordinating Lawn Cuts dies for these five classic stamp sets!







**Matching Lawn Cuts dies: LF779** 

yeti, set, go LF567



**Matching Lawn Cuts dies: LF780** 

New Lawn Cuts dies and colorful Lawn Trimmings!

finley's 123s LF770



finley's ABCs

LF769



large stitched rectangle stackables LF767



# small stitched rectangle stackables LF768



#### stitched hillside borders LF772



#### forest border LF773



Lawn Cuts custom craft dies are 100% high-quality steel & made in the USA

Make cute crafts with the Goodie Bag Lawn cuts die!



goodie bag LF771



stitched snowflakes

LF775





scripty joy LF774



green sparkle LF691



blue jay LF693



spooky LF692



orchid LF694



check out the 2014 summer stamps and