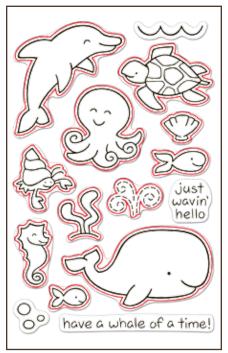

ash LF700



**Matching Lawn Cuts dies: LF701** 

## thank you tags

LF731



**Matching Lawn Cuts dies: LF575** 



**Matching Lawn Cuts dies: LF699** 



Our clear stamps are high-quality photopolymer & made in the USA!

LF732

argyle backdrops

LF697







Rectangle block bases and multiple letters makes Violet's ABCs easy to use!

#### milk and cookies LF725



**Matching Lawn Cuts dies: LF705** 



winter penguin LF727



**Matching Lawn Cuts dies: LF728** 



**Matching Lawn Cuts dies: LF726** 



Make your own snowy scene with these cute stamps!



## joy to the woods

LF706



**Matching Lawn Cuts dies: LF707** 

#### deck the halls

LF721



**Matching Lawn Cuts dies: LF722** 

## hedgehugs

LF729



Matching Lawn Cuts dies: LF730



**Matching Lawn Cuts dies: LF709** 



LF311







**Matching Lawn Cuts dies: LF777** 



**Matching Lawn Cuts dies: LF778** 

Check it out! We have NEW coordinating Lawn Cuts dies for these five classic stamp sets!







**Matching Lawn Cuts dies: LF779** 

yeti, set, go LF567



**Matching Lawn Cuts dies: LF780** 

New Lawn Cuts dies and colorful Lawn Trimmings!

finley's 123s LF770



finley's ABCs

LF769



large stitched rectangle stackables LF767



# small stitched rectangle stackables LF768



#### stitched hillside borders LF772



#### forest border LF773



Lawn Cuts custom craft dies are 100% high-quality steel & made in the USA

Make cute crafts with the Goodie Bag Lawn cuts die!



goodie bag LF771



stitched snowflakes

LF775





scripty joy LF774



green sparkle LF691



blue jay LF693



spooky LF692



orchid LF