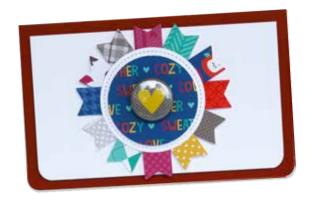

# **SWEATER WEATHER**

Sweater Weather is inspired by the warm, fuzzy feeling of a cozy knit sweater on a gusty fall afternoon. With shades like navy, butternut, and cranberry, you'll have the perfect palette to complement your autumn memories!

12x12" patterned papers are double-sided, acid & lignin free, and made in the USA!

includes 36 papers with 18 designs

36 sheets of fun SWEATER W WEATHER 6x6 inch petite paper pack 6 x 6" paper pad | 36 sheets with 18 coordinating designs | item # LF742 © 2014 lawn fawn | www.lawnfawn.com | acid & lignin free | made in USA